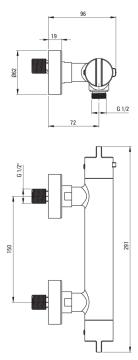

Product code: BCH\_R4BT EAN: 5907650836551 Color: brushed gold Warranty [years]: 7

|   | T) |
|---|----|
| 9 |    |

| Mixer               |                          |
|---------------------|--------------------------|
| Finish              | gold                     |
| Mixer type          | two-handle, thermostatic |
| Installation method | wall-mounted             |
| Acoustic group [db] | II (20 < x ≤ 30)         |
| Check valves        | Yes                      |