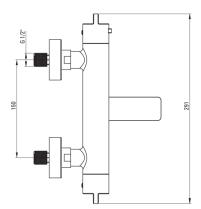

Product code: BCH\_R1BT EAN: 5907650836605 Color: brushed gold Warranty [years]: 7

| Mixer                                      |                          |
|--------------------------------------------|--------------------------|
| Finish                                     | brushed gold             |
| Mixer type                                 | two-handle, thermostatic |
| Installation method                        | wall-mounted             |
| Acoustic group [db]                        | II (20 < x ≤ 30)         |
| Check valves                               | Yes                      |
| <b>Mixer cartridge</b><br>Temperature lock | Yes                      |
| Spout                                      |                          |
| Spout type                                 | foldable                 |
| Mixer spout range [mm]                     | 153                      |
| Function switch<br>Switch type             | spout integrated         |
| Aerator                                    |                          |