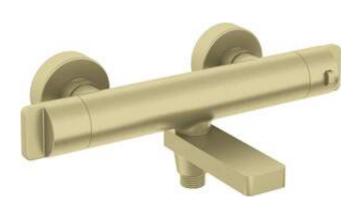

Product code: BCH\_R1BT EAN: 5907650836605 Color: brushed gold Warranty [years]: 7

| Mixer                                      |                          |
|--------------------------------------------|--------------------------|
| Finish                                     | brushed gold             |
| Mixer type                                 | two-handle, thermostatic |
| Installation method                        | wall-mounted             |
| Acoustic group [db]                        | II (20 < x ≤ 30)         |
| Check valves                               | Yes                      |
| <b>Mixer cartridge</b><br>Temperature lock | Yes                      |
| Spout                                      |                          |
| Spout type                                 | foldable                 |
| Mixer spout range [mm]                     | 153                      |
| Function switch<br>Switch type             | spout integrated         |
| Aerator                                    |                          |

## Features:

Aerator type Aerator size

- Combination of functionality and aesthetics
- Top grade brass
- Ergonomic knobs
- \* Reinforced check valves compensate for pressure surges
- 38°C temperature lock
- A movable spout that is also a function switch
- Movable silicone aerator
- Innovative and easy to maintain brushed gold coating
- Only the best materials, the quality of which has been confirmed by laboratory tests
- The offer includes a cleaning agent for fixtures in all colors