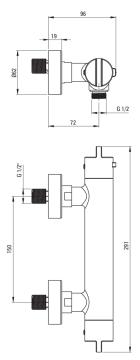

Product code: BCH\_F4BT EAN: 5907650836636 Color: brushed steel Warranty [years]: 7

|   | , |
|---|---|
| 9 |   |

| Mixer               |                          |
|---------------------|--------------------------|
| Finish              | steel                    |
| Mixer type          | two-handle, thermostatic |
| Installation method | wall-mounted             |
| Acoustic group [db] | II (20 < x ≤ 30)         |
| Check valves        | Yes                      |