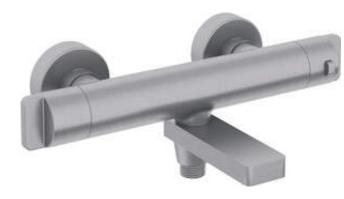

## Bath mixer, thermostatic

## Product code: BCH\_F1BT EAN: 5907650836650 Color: brushed steel Warranty [years]: 7

| steel                    |
|--------------------------|
| two-handle, thermostatic |
| wall-mounted             |
| II (20 < x ≤ 30)         |
| Yes                      |
|                          |
| Yes                      |
|                          |
| foldable                 |
| 153                      |
|                          |
| spout integrated         |
|                          |
| laminar, swivel          |
| M24                      |
|                          |

## Features:

- Combination of functionality and aesthetics
- Top grade brass
- Ergonomic knobs
- Reinforced check valves compensate for pressure surges
- 38°C temperature lock
- A movable spout that is also a function switch
- Movable silicone aerator
- Innovative and easy to maintain brushed steel coating
- Only the best materials, the quality of which has been confirmed by laboratory tests
- The offer includes a cleaning agent for fixtures in all colors