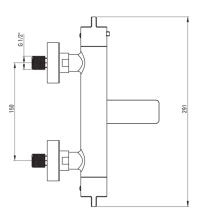

## Bath mixer, thermostatic

## Product code: BCH\_F1BT EAN: 5907650836650 Color: brushed steel Warranty [years]: 7

| steel                    |
|--------------------------|
| two-handle, thermostatic |
| wall-mounted             |
| II (20 < x ≤ 30)         |
| Yes                      |
|                          |
| Yes                      |
|                          |
| foldable                 |
| 153                      |
|                          |
| spout integrated         |
|                          |
| laminar, swivel          |
| M24                      |
|                          |