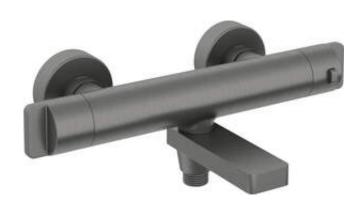

# Bath mixer, thermostatic

Product code: BCH\_D1BT EAN: 5907650817482

Color: titanium
Warranty [years]: 7

| М | ixer |
|---|------|
|   |      |

| Finish              | titanium                 |
|---------------------|--------------------------|
| Mixer type          | two-handle, thermostatic |
| Installation method | wall-mounted             |
| Acoustic group [db] | II (20 < x ≤ 30)         |
| Check valves        | Yes                      |

### Spout

| - Post                 |          |
|------------------------|----------|
| Spout type             | foldable |
| Mixer spout range [mm] | 153      |

#### **Function switch**

Switch type spout integrated

## Features:

- Innovative, durable and easy to clean Titanium coating
- Thermostatic cartridge for precise water temperature setting
- The mixer body is made of the highest quality brass
- 38°C temperature lock
- Ergonomic knobs
- Top grade brass
- Combination of functionality and aesthetics
- A movable spout that is also a function switch
- Movable silicone aerator
- · Reinforced check valves compensate for pressure surges
- Only the best materials, the quality of which has been confirmed by laboratory tests
- The offer includes a cleaning agent for fixtures in all colors