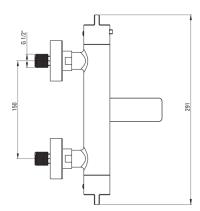

# Bath mixer, thermostatic

Product code: BCH\_D1BT EAN: 5907650817482

Color: titanium
Warranty [years]: 7

| М | ixer |
|---|------|
|   |      |

| Finish              | titanium                 |
|---------------------|--------------------------|
| Mixer type          | two-handle, thermostatic |
| Installation method | wall-mounted             |
| Acoustic group [db] | II (20 < x ≤ 30)         |
| Check valves        | Yes                      |

## Mixer cartridge

Temperature lock Yes

### Spout

| - Post                 |          |
|------------------------|----------|
| Spout type             | foldable |
| Mixer spout range [mm] | 153      |