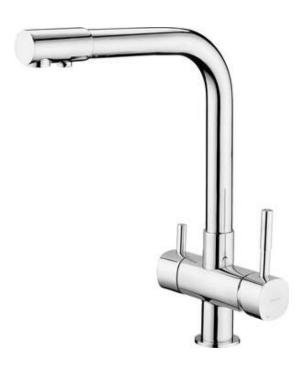

## Kitchen tap, with water filter connection

**Product code:** BCH\_065M **EAN:** 5908212089439

**Color:** chrome **Warranty [years]:** 7

| Mixer                  |                                                       |
|------------------------|-------------------------------------------------------|
| Finish                 | chrome                                                |
| Mixer type             | mixer, single-handle, for the water filter connection |
| Installation method    | standing                                              |
| Flow class [l/min]     | Z - 4-9 l/min                                         |
| Acoustic group [db]    | II (20 < x ≤ 30)                                      |
| Mixer cartridge        |                                                       |
| Ceramic cartridge size | 35 mm                                                 |
| Spout                  |                                                       |
| Spout type             | swivel                                                |
| Mixer spout range [mm] | 216                                                   |
| Material               | brass                                                 |
| Function switch        |                                                       |
| Switch type            | mechanical                                            |
| Aerator                |                                                       |
| Aerator type           | honeycomb                                             |
| Aerator size           | M22                                                   |
| Connecting hose        |                                                       |
| Length [mm]            | 450                                                   |
| Installation thread    | 3/8"                                                  |
| Connection thread      | M10                                                   |

## Features:

- The mixer body is made of the highest quality brass
- The mixer is equipped with a stream aerator
- The mounting sleeve facilitates the installation of the mixer
- 45 cm connection hoses included
- Z flow class (4-9 l/min) allowing for water consumption reduction
- Tap with connection to a water filter
- Only the best materials, the quality of which has been confirmed by laboratory tests
- Durable hose ends made of brass
- The offer includes a cleaning agent for fixtures in all colors