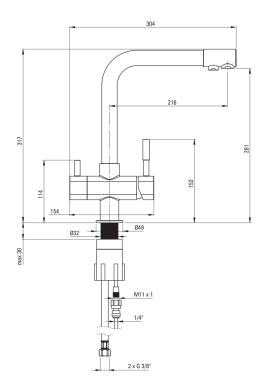

## Kitchen tap, with water filter connection

**Product code:** BCH\_065M **EAN:** 5908212089439

**Color:** chrome **Warranty [years]:** 7

| Mixer                  |                                                       |
|------------------------|-------------------------------------------------------|
| Finish                 | chrome                                                |
| Mixer type             | mixer, single-handle, for the water filter connection |
| Installation method    | standing                                              |
| Flow class [l/min]     | Z - 4-9 l/min                                         |
| Acoustic group [db]    | II (20 < x ≤ 30)                                      |
| Mixer cartridge        |                                                       |
| Ceramic cartridge size | 35 mm                                                 |
| Spout                  |                                                       |
| Spout type             | swivel                                                |
| Mixer spout range [mm] | 216                                                   |
| Material               | brass                                                 |
| Function switch        |                                                       |
| Switch type            | mechanical                                            |
| Aerator                |                                                       |
| Aerator type           | honeycomb                                             |
| Aerator size           | M22                                                   |
| Connecting hose        |                                                       |
| Length [mm]            | 450                                                   |
| Installation thread    | 3/8"                                                  |
| Connection thread      | M10                                                   |