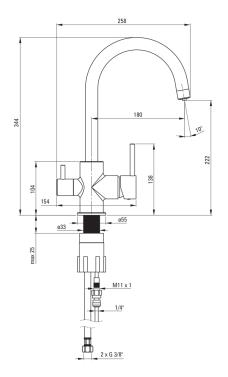

## Kitchen tap, with water filter connection

Product code: BCH\_064M EAN: 5908212089415 Color: chrome Warranty [years]: 7

| Mixer                  |                             |
|------------------------|-----------------------------|
| Finish                 | chrome                      |
| Mixer type             | mixer, for the water filter |
|                        | connection                  |
| Installation method    | standing                    |
| Acoustic group [db]    | II (20 < x ≤ 30)            |
| Mixer cartridge        |                             |
| Ceramic cartridge size | 35 mm                       |
| Spout                  |                             |
| Spout type             | swivel                      |
| Mixer spout range [mm] | 180                         |
| Material               | brass                       |
| Function switch        |                             |
| Switch type            | mechanical                  |
|                        |                             |
| Aerator                | _                           |
| Aerator type           | other                       |
| Aerator size           | M22                         |
| Connecting hose        |                             |
| Length [mm]            | 450                         |
| Installation thread    | 3/8"                        |
| Connection thread      | M10                         |
|                        | -                           |