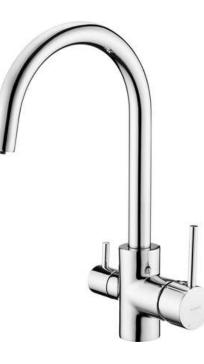

## Kitchen tap, with water filter connection

Product code: BCH\_064M EAN: 5908212089415 Color: chrome Warranty [years]: 7

| Mixer                  |                             |
|------------------------|-----------------------------|
| Finish                 | chrome                      |
| Mixer type             | mixer, for the water filter |
|                        | connection                  |
| Installation method    | standing                    |
| Acoustic group [db]    | II (20 < x ≤ 30)            |
| Mixer cartridge        |                             |
| Ceramic cartridge size | 35 mm                       |
| Spout                  |                             |
| Spout type             | swivel                      |
| Mixer spout range [mm] | 180                         |
| Material               | brass                       |
| Function switch        |                             |
| Switch type            | mechanical                  |
|                        |                             |
| Aerator                | _                           |
| Aerator type           | other                       |
| Aerator size           | M22                         |
| Connecting hose        |                             |
| Length [mm]            | 450                         |
| Installation thread    | 3/8"                        |
| Connection thread      | M10                         |
|                        | -                           |

## Features:

- The mixer body is made of the highest quality brass
- The mixer is equipped with a stream aerator
- The mounting sleeve facilitates the installation of the mixer
- 45 cm connection hoses included
- Tap with connection to a water filter
- Only the best materials, the quality of which has been confirmed by laboratory tests
- Durable hose ends made of brass
- The offer includes a cleaning agent for fixtures in all colors