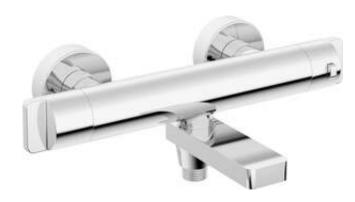

## Bath mixer, thermostatic

**Product code:** BCH\_01BT **EAN:** 5907650815099

**Color:** chrome **Warranty [years]:** 7

| Mixer                            |                         |
|----------------------------------|-------------------------|
| Finish cl                        | hrome                   |
| Mixer type tv                    | wo-handle, thermostatic |
| Installation method w            | vall-mounted            |
| Acoustic group [db]              | (20 < x ≤ 30)           |
| Check valves Ye                  | 'es                     |
| Mixer cartridge Temperature lock | es es                   |

| Spout                  |          |
|------------------------|----------|
| Spout type             | foldable |
| Mixer spout range [mm] | 158      |
| Material               | brass    |
|                        |          |

| Function switch |                  |  |
|-----------------|------------------|--|
| Switch type     | spout integrated |  |
| Aerator         |                  |  |
| Aerator type    | laminar, swivel  |  |
| Aerator size    | M24              |  |

## Features:

- Thermostatic cartridge for precise water temperature setting
- The mixer body is made of the highest quality brass
- Only the best materials, the quality of which has been confirmed by laboratory tests
- 38°C temperature lock
- Ergonomic knobs
- Top grade brass
- Combination of functionality and aesthetics
- A movable spout that is also a function switch
- Movable silicone aerator
- Reinforced check valves compensate for pressure surges
- The offer includes a cleaning agent for fixtures in all colors