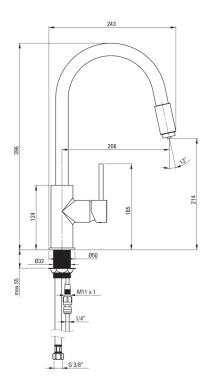

## ASTER Kitchen tap, with water filter connection

Product code: BCA\_N64M EAN: 5907650812708 Color: nero Warranty [years]: 7

| Mixer                  |                                                        |
|------------------------|--------------------------------------------------------|
| Finish                 | nero                                                   |
| Mixer type             | single-handle, mixer, for t<br>water filter connection |
| Installation method    | standing                                               |
| Flow class [l/min]     | Z - 4-9 l/min                                          |
| Acoustic group [db]    | II (20 < x ≤ 30)                                       |
| Mixer cartridge        |                                                        |
| Ceramic cartridge size | 35 mm                                                  |
| Spout                  |                                                        |
| Spout type             | swivel                                                 |
| Mixer spout range [mm] | 206                                                    |
| Material               | brass                                                  |
| Function switch        |                                                        |
| Switch type            | spout integrated                                       |
| Aerator                |                                                        |
| Aerator type           | other                                                  |
| Aerator size           | M24                                                    |
| Connecting hose        |                                                        |
| Length [mm]            | 500                                                    |
| Installation thread    | 3/8"                                                   |
| Connection thread      | M10                                                    |