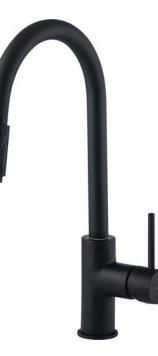

## ASTER Kitchen tap, with water filter connection

Product code: BCA\_N64M EAN: 5907650812708 Color: nero Warranty [years]: 7

| Mixer                  |                                                        |
|------------------------|--------------------------------------------------------|
| Finish                 | nero                                                   |
| Mixer type             | single-handle, mixer, for t<br>water filter connection |
| Installation method    | standing                                               |
| Flow class [l/min]     | Z - 4-9 l/min                                          |
| Acoustic group [db]    | II (20 < x ≤ 30)                                       |
| Mixer cartridge        |                                                        |
| Ceramic cartridge size | 35 mm                                                  |
| Spout                  |                                                        |
| Spout type             | swivel                                                 |
| Mixer spout range [mm] | 206                                                    |
| Material               | brass                                                  |
| Function switch        |                                                        |
| Switch type            | spout integrated                                       |
| Aerator                |                                                        |
| Aerator type           | other                                                  |
| Aerator size           | M24                                                    |
| Connecting hose        |                                                        |
| Length [mm]            | 500                                                    |
| Installation thread    | 3/8"                                                   |
| Connection thread      | M10                                                    |

## Features:

- The mixer is equipped with a stream aerator
- Only the best materials, the quality of which has been confirmed by laboratory tests
- The mounting sleeve facilitates the installation of the mixer
- 45 cm connection hoses included
- Tap with connection to a water filter
- · Innovative, durable and easy to clean Nero coating
- The mixer body is made of the highest quality brass
- Z flow class (4-9 l/min) allowing for water consumption reduction
- The offer includes a cleaning agent for fixtures in all colors