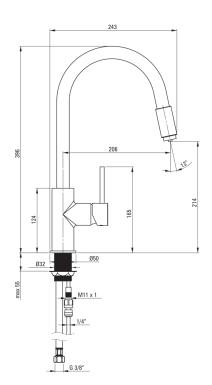

## ASTER Kitchen tap, with water filter connection

| Mixer                  |                      |
|------------------------|----------------------|
| Finish                 | black, brass         |
| Mixer type             | single-handle, mixer |
| Installation method    | standing             |
| Flow class [l/min]     | Z - 4-9 l/min        |
| Acoustic group [db]    | II (20 < x ≤ 30)     |
| Mixer cartridge        |                      |
| Ceramic cartridge size | 35 mm                |
| Spout                  |                      |
| Spout type             | swivel               |
| Mixer spout range [mm] | 206                  |
| Material               | brass                |
| Function switch        |                      |
| Switch type            | spout integrated     |
| Aerator                |                      |
| Aerator type           | other                |
| Aerator size           | M24                  |
| Connecting hose        |                      |
| Length [mm]            | 500                  |
| Installation thread    | 3/8"                 |
| Connection thread      | M10                  |