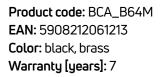

## ASTER Kitchen tap, with water filter connection

| Mixer                  |                      |
|------------------------|----------------------|
| Finish                 | black, brass         |
| Mixer type             | single-handle, mixer |
| Installation method    | standing             |
| Flow class [l/min]     | Z - 4-9 l/min        |
| Acoustic group [db]    | II (20 < x ≤ 30)     |
| Mixer cartridge        |                      |
| Ceramic cartridge size | 35 mm                |
| Spout                  |                      |
| Spout type             | swivel               |
| Mixer spout range [mm] | 206                  |
| Material               | brass                |
| Function switch        |                      |
| Switch type            | spout integrated     |
| Aerator                |                      |
| Aerator type           | other                |
| Aerator size           | M24                  |
| Connecting hose        |                      |
| Length [mm]            | 500                  |
| Installation thread    | 3/8"                 |
| Connection thread      | M10                  |