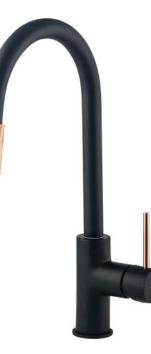

## ASTER Kitchen tap, with water filter connection

| Mixer                  |                      |
|------------------------|----------------------|
| Finish                 | black, brass         |
| Mixer type             | single-handle, mixer |
| Installation method    | standing             |
| Flow class [l/min]     | Z - 4-9 l/min        |
| Acoustic group [db]    | II (20 < x ≤ 30)     |
| Mixer cartridge        |                      |
| Ceramic cartridge size | 35 mm                |
| Spout                  |                      |
| Spout type             | swivel               |
| Mixer spout range [mm] | 206                  |
| Material               | brass                |
| Function switch        |                      |
| Switch type            | spout integrated     |
| Aerator                |                      |
| Aerator type           | other                |
| Aerator size           | M24                  |
| Connecting hose        |                      |
| Length [mm]            | 500                  |
| Installation thread    | 3/8"                 |
| Connection thread      | M10                  |

## Features:

- The mixer body is made of the highest quality brass
- The mixer is equipped with a stream aerator
- The mounting sleeve facilitates the installation of the mixer
- 45 cm connection hoses included
- Z flow class (4-9 l/min) allowing for water consumption reduction
- Tap with connection to a water filter
- Only the best materials, the quality of which has been confirmed by laboratory tests
- Durable hose ends made of brass
- The offer includes a cleaning agent for fixtures in all colors