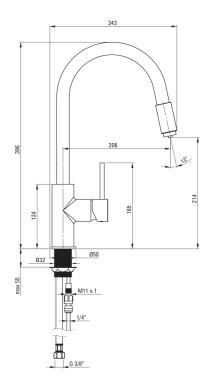

## ASTER Kitchen tap, with water filter connection

**Product code**: BCA\_064M **EAN**: 5908212061206

Color: chrome
Warranty [years]: 7

| Mixer                  |                                                       |
|------------------------|-------------------------------------------------------|
| Finish                 | chrome, black                                         |
| Mixer type             | mixer, single-handle, for the water filter connection |
| Installation method    | standing                                              |
| Flow class [Vmin]      | Z - 4-9 l/min                                         |
| Acoustic group [db]    | II (20 < x ≤ 30)                                      |
| Mixer cartridge        |                                                       |
| Ceramic cartridge size | 35 mm                                                 |
| Spout                  |                                                       |
| Spout type             | swivel                                                |
| Mixer spout range [mm] | 206                                                   |
| Material               | brass                                                 |
| Function switch        |                                                       |
| Switch type            | spout integrated                                      |
| Aerator                |                                                       |
| Aerator type           | other                                                 |
| Aerator size           | M24                                                   |
| Connecting hose        |                                                       |
| Length [mm]            | 500                                                   |
| Installation thread    | 3/8"                                                  |
| Connection thread      | M10                                                   |
|                        |                                                       |