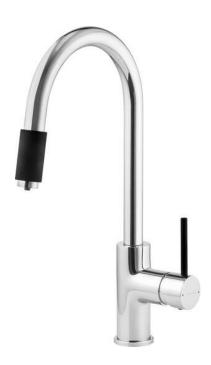

## ASTER Kitchen tap, with water filter connection

**Product code**: BCA\_064M **EAN**: 5908212061206

Color: chrome
Warranty [years]: 7

| Mixer                  |                                                       |
|------------------------|-------------------------------------------------------|
| Finish                 | chrome, black                                         |
| Mixer type             | mixer, single-handle, for the water filter connection |
| Installation method    | standing                                              |
| Flow class [Vmin]      | Z - 4-9 l/min                                         |
| Acoustic group [db]    | II (20 < x ≤ 30)                                      |
| Mixer cartridge        |                                                       |
| Ceramic cartridge size | 35 mm                                                 |
| Spout                  |                                                       |
| Spout type             | swivel                                                |
| Mixer spout range [mm] | 206                                                   |
| Material               | brass                                                 |
| Function switch        |                                                       |
| Switch type            | spout integrated                                      |
| Aerator                |                                                       |
| Aerator type           | other                                                 |
| Aerator size           | M24                                                   |
| Connecting hose        |                                                       |
| Length [mm]            | 500                                                   |
| Installation thread    | 3/8"                                                  |
| Connection thread      | M10                                                   |
|                        |                                                       |

## Features:

- The mixer body is made of the highest quality brass
- The mixer is equipped with a stream aerator
- The mounting sleeve facilitates the installation of the mixer
- 45 cm connection hoses included
- Z flow class (4-9 l/min) allowing for water consumption reduction
- Tap with connection to a water filter
- Only the best materials, the quality of which has been confirmed by laboratory tests
- Durable hose ends made of brass
- The offer includes a cleaning agent for fixtures in all colors