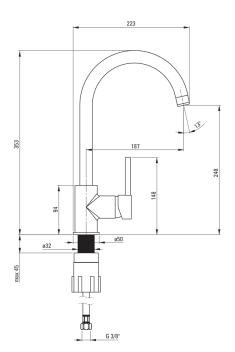

## ASTER Kitchen tap

**Product code**: BCAE062M **EAN**: 5907650813002

Color: chrome
Warranty [years]: 7

| Mixer                  |                      |
|------------------------|----------------------|
| Finish                 | chrome               |
| Mixer type             | single-handle, mixer |
| Installation method    | standing             |
| Flow class [l/min]     | Z - 4-9 l/min        |
| Acoustic group [db]    | I (x ≤ 20)           |
| Mixer cartridge        |                      |
| Ceramic cartridge size | 35 mm                |
| Spout                  |                      |
| Spout type             | swivel               |
| Mixer spout range [mm] | 187                  |
| Material               | stainless steel      |
| Aerator                |                      |
| Aerator type           | honeycomb            |

M22

450

3/8"

M10

## Features:

Aerator size

Length [mm]

Connecting hose

Installation thread Connection thread

- The mixer body is made of the highest quality brass
- The mixer is equipped with a stream aerator
- The mounting sleeve facilitates the installation of the mixer
- 45 cm connection hoses included
- Z flow class (4-9 l/min) allowing for water consumption reduction
- Only the best materials, the quality of which has been confirmed by laboratory tests
- The offer includes a cleaning agent for fixtures in all colors