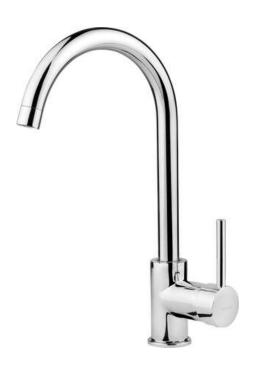

## ASTER Kitchen tap

**Product code**: BCAE062M **EAN**: 5907650813002

Color: chrome
Warranty [years]: 7

| Mixer                  |                      |
|------------------------|----------------------|
| Finish                 | chrome               |
| Mixer type             | single-handle, mixer |
| Installation method    | standing             |
| Flow class [l/min]     | Z - 4-9 l/min        |
| Acoustic group [db]    | I (x ≤ 20)           |
| Mixer cartridge        |                      |
| Ceramic cartridge size | 35 mm                |
| Spout                  |                      |
| Spout type             | swivel               |
| Mixer spout range [mm] | 187                  |
| Material               | stainless steel      |
| Aerator                |                      |
| Aerator type           | honeycomb            |