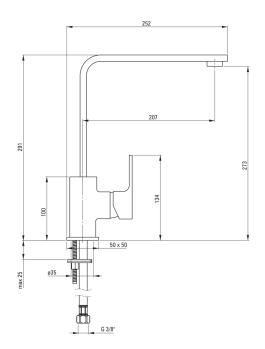

## Kitchen tap, with rectangular spout

**Product code**: BBZ\_N62M **EAN**: 5907650876472

Color: nero

Warranty [years]: 7

| Mixer                  |                      |
|------------------------|----------------------|
| Finish                 | nero                 |
| Mixer type             | single-handle, mixer |
| Installation method    | standing             |
| Acoustic group [db]    | I (x ≤ 20)           |
| Mixer cartridge        |                      |
| Ceramic cartridge size | 35 mm                |
| Spout                  |                      |
| Spout type             | swivel               |
| Mixer spout range [mm] | 207                  |
| Material               | stainless steel      |
| Aerator                |                      |
| Aerator type           | honeycomb            |
| Aerator size           | M24                  |
| Connecting hose        |                      |
| Length [mm]            | 450                  |
| Installation thread    | 3/8"                 |
| Connection thread      | M10                  |