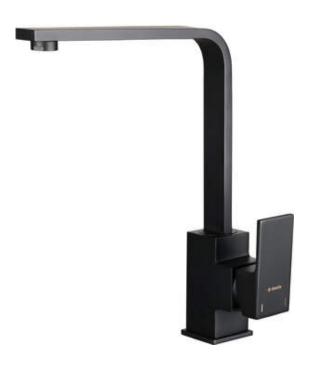

## Kitchen tap, with rectangular spout

**Product code**: BBZ\_N62M **EAN**: 5907650876472

Color: nero

Warranty [years]: 7

| Mixer                  |                      |
|------------------------|----------------------|
| Finish                 | nero                 |
| Mixer type             | single-handle, mixer |
| Installation method    | standing             |
| Acoustic group [db]    | I (x ≤ 20)           |
| Mixer cartridge        |                      |
| Ceramic cartridge size | 35 mm                |
| Spout                  |                      |
| Spout type             | swivel               |
| Mixer spout range [mm] | 207                  |
| Material               | stainless steel      |
| Aerator                |                      |
| Aerator type           | honeycomb            |
| Aerator size           | M24                  |
| Connecting hose        |                      |
| Length [mm]            | 450                  |
| Installation thread    | 3/8"                 |
| Connection thread      | M10                  |

## Features:

- The mixer body is made of the highest quality brass
- The mixer is equipped with a stream aerator
- 45 cm connection hoses included
- Innovative, durable and easy to clean Nero coating
- Only the best materials, the quality of which has been confirmed by laboratory tests
- The offer includes a cleaning agent for fixtures in all colors