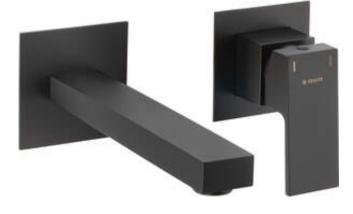

## ANEMON Washbasin tap, concealed

Product code: BBZ\_N54L EAN: 5908212099964 Color: nero Warranty [years]: 7

## Міхег

| Finish                                           | nero                 |
|--------------------------------------------------|----------------------|
| Mixer type                                       | mixer, single-handle |
| Installation method                              | concealed            |
| Flow class [l/min]                               | Z - 4-9 l/min        |
| Acoustic group [db]                              | l (x ≤ 20)           |
| <b>Mixer cartridge</b><br>Ceramic cartridge size | 35 mm                |
| Spout                                            |                      |
| Spout type                                       | still                |
| Aerator                                          |                      |
| Aerator type                                     | honeycomb            |
| Aerator size                                     | M24                  |

## Features:

- The mixer body is made of the highest quality brass
- The mixer is equipped with a stream aerator
- Z flow class (4-9 l/min) allowing for water consumption reduction
- Innovative, durable and easy to clean Nero coating
- Flush-mounted installation ensures the aesthetics of the bathroom
- Only the best materials, the quality of which has been confirmed by laboratory tests
- The offer includes a cleaning agent for fixtures in all colors