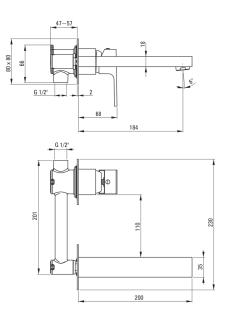

## Міхег

| Finish                                           | nero                 |
|--------------------------------------------------|----------------------|
| Mixer type                                       | mixer, single-handle |
| Installation method                              | concealed            |
| Flow class [l/min]                               | Z - 4-9 l/min        |
| Acoustic group [db]                              | l (x ≤ 20)           |
| <b>Mixer cartridge</b><br>Ceramic cartridge size | 35 mm                |
| Spout                                            |                      |
| Spout type                                       | still                |
| Aerator                                          |                      |
| Aerator type                                     | honeycomb            |
| Aerator size                                     | M24                  |