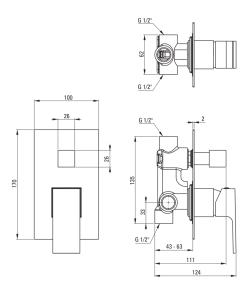

## Shower mixer, concealed

**Product code**: BBZ\_N44P **EAN**: 5908212078037

Color: nero

Warranty [years]: 7

| Mixer                  |                      |
|------------------------|----------------------|
| Finish                 | nero                 |
| Mixer type             | single-handle, mixer |
| Installation method    | concealed            |
| Acoustic group [db]    | I (x ≤ 20)           |
| Mixer cartridge        |                      |
| Ceramic cartridge size | 35 mm                |
| Function switch        |                      |
| Switch type            | ceramic mechanical   |