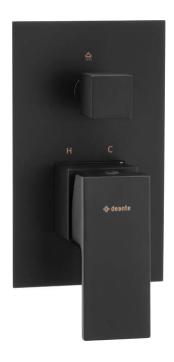

## **ANEMON**

## Shower mixer, concealed

**Product code**: BBZ\_N44P **EAN**: 5908212078037

Color: nero

Warranty [years]: 7

| Mixer                  |                      |
|------------------------|----------------------|
| Finish                 | nero                 |
| Mixer type             | single-handle, mixer |
| Installation method    | concealed            |
| Acoustic group [db]    | I (x ≤ 20)           |
| Mixer cartridge        |                      |
| Ceramic cartridge size | 35 mm                |
| Function switch        |                      |
| Switch type            | ceramic mechanical   |

## Features:

- The mixer body is made of the highest quality brass
- Mechanical ceramic function switch
- Flush-mounted installation ensures the aesthetics of the bathroom
- Innovative, durable and easy to clean Nero coating
- Only the best materials, the quality of which has been confirmed by laboratory tests
- The offer includes a cleaning agent for fixtures in all colors