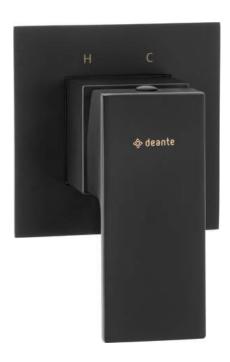

## **ANEMON**

## Shower mixer, concealed

**Product code:** BBZ\_N44L **EAN:** 5908212081709

Color: nero

Warranty [years]: 7

| Mixer                  |                      |
|------------------------|----------------------|
| Finish                 | nero                 |
| Mixer type             | single-handle, mixer |
| Installation method    | concealed            |
| Acoustic group [db]    | I (x ≤ 20)           |
| Mixer cartridge        |                      |
| Ceramic cartridge size | 35 mm                |

## Features:

- The mixer body is made of the highest quality brass
- Flush-mounted installation ensures the aesthetics of the bathroom
- · Innovative, durable and easy to clean Nero coating
- Only the best materials, the quality of which has been confirmed by laboratory tests
- The offer includes a cleaning agent for fixtures in all colors