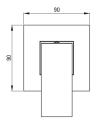

## Shower mixer, concealed

**Product code:** BBZ\_N44L **EAN:** 5908212081709

Color: nero

Warranty [years]: 7

| Mixer                  |                      |
|------------------------|----------------------|
| Finish                 | nero                 |
| Mixer type             | single-handle, mixer |
| Installation method    | concealed            |
| Acoustic group [db]    | I (x ≤ 20)           |
| Mixer cartridge        |                      |
| Ceramic cartridge size | 35 mm                |