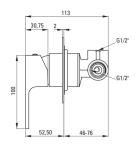

## Shower mixer, concealed

**Product code:** BBZ\_N44L **EAN:** 5908212081709

Color: nero

Warranty [years]: 7

| Mixer                  |                      |
|------------------------|----------------------|
| Finish                 | nero                 |
| Mixer type             | single-handle, mixer |
| Installation method    | concealed            |
| Acoustic group [db]    | I (x ≤ 20)           |
| Mixer cartridge        |                      |
| Ceramic cartridge size | 35 mm                |