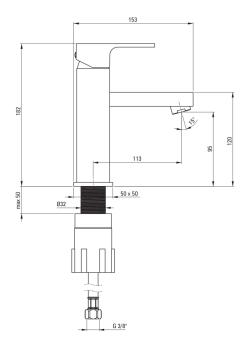

## Washbasin tap

**Product code:** BBZ\_N20M **EAN:** 5907650826385

Color: nero

Warranty [years]: 7

| Mixer                  |                      |
|------------------------|----------------------|
| Finish                 | nero                 |
| Mixer type             | single-handle, mixer |
| Installation method    | standing             |
| Flow class [l/min]     | Z - 4-9 l/min        |
| Acoustic group [db]    | I (x ≤ 20)           |
| Mixer cartridge        |                      |
| Ceramic cartridge size | 35 mm                |
| Spout                  |                      |
| Spout type             | still                |
| Mixer spout range [mm] | 113                  |
| Material               | brass                |
| Aerator                |                      |
| Aerator type           | honeycomb            |
| Aerator size           | M24                  |
| Connecting hose        |                      |
| Length [mm]            | 450                  |
| Installation thread    | 3/8"                 |

## Features:

Installation thread Connection thread

- Innovative, durable and easy to clean Nero coating
- The mixer is equipped with a stream aerator
- The mixer body is made of the highest quality brass
- 45 cm connection hoses included
- Z flow class (4-9 l/min) allowing for water consumption reduction

M10

- Only the best materials, the quality of which has been confirmed by laboratory tests
- we recommend buying a universal plug in the color of the mixer
- The offer includes a cleaning agent for fixtures in all colors