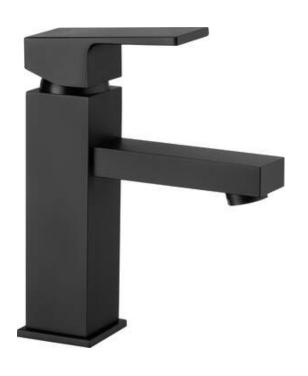

## **ANEMON**

## Washbasin tap

**Product code:** BBZ\_N20M **EAN:** 5907650826385

Color: nero

Warranty [years]: 7

| Mixer                  |                      |
|------------------------|----------------------|
| Finish                 | nero                 |
| Mixer type             | single-handle, mixer |
| Installation method    | standing             |
| Flow class [l/min]     | Z - 4-9 l/min        |
| Acoustic group [db]    | I (x ≤ 20)           |
| Mixer cartridge        |                      |
| Ceramic cartridge size | 35 mm                |
| Spout                  |                      |
| Spout type             | still                |
| Mixer spout range [mm] | 113                  |
| Material               | brass                |
| Aerator                |                      |
| Aerator type           | honeycomb            |
| Aerator size           | M24                  |
| Connecting hose        |                      |
| Length [mm]            | 450                  |
| Installation thread    | 3/8"                 |

## Features:

Installation thread Connection thread

- Innovative, durable and easy to clean Nero coating
- The mixer is equipped with a stream aerator
- The mixer body is made of the highest quality brass
- 45 cm connection hoses included
- Z flow class (4-9 l/min) allowing for water consumption reduction