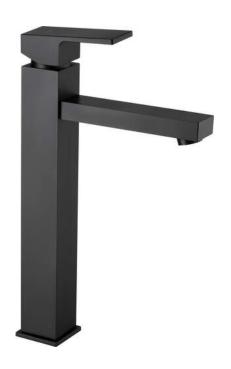

## Washbasin tap, tall

**Product code**: BBZ\_N20K **EAN**: 5907650826378

Color: nero

Warranty [years]: 7

| Mixer                  |                      |
|------------------------|----------------------|
| Finish                 | nero                 |
| Mixer type             | single-handle, mixer |
| Installation method    | standing             |
| Flow class [l/min]     | Z - 4-9 l/min        |
| Acoustic group [db]    | I (x ≤ 20)           |
| Mixer cartridge        |                      |
| Ceramic cartridge size | 35 mm                |
| Spout                  |                      |
| Spout type             | still                |
| Mixer spout range [mm] | 150                  |
| Material               | brass                |
| Aerator                |                      |
| Aerator type           | honeycomb            |
| Aerator size           | M24                  |
| Connecting hose        |                      |
| Length [mm]            | 450                  |
| Installation thread    | 3/8"                 |
| Connection thread      | M10                  |

## Features:

- Innovative, durable and easy to clean Nero coating
- The mixer is equipped with a stream aerator
- The mixer body is made of the highest quality brass
- The mounting sleeve facilitates the installation of the mixer
- 45 cm connection hoses included
- Z flow class (4-9 Vmin) allowing for water consumption reduction
- Only the best materials, the quality of which has been confirmed by laboratory tests
- we recommend buying a universal plug in the color of the mixer
- The offer includes a cleaning agent for fixtures in all colors