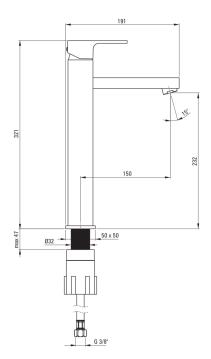

## Washbasin tap, tall

**Product code**: BBZ\_N20K **EAN**: 5907650826378

Color: nero

Warranty [years]: 7

| Mixer                  |                      |
|------------------------|----------------------|
| Finish                 | nero                 |
| Mixer type             | single-handle, mixer |
| Installation method    | standing             |
| Flow class [l/min]     | Z - 4-9 l/min        |
| Acoustic group [db]    | I (x ≤ 20)           |
| Mixer cartridge        |                      |
| Ceramic cartridge size | 35 mm                |
| Spout                  |                      |
| Spout type             | still                |
| Mixer spout range [mm] | 150                  |
| Material               | brass                |
| Aerator                |                      |
| Aerator type           | honeycomb            |
| Aerator size           | M24                  |
| Connecting hose        |                      |
| Length [mm]            | 450                  |
| Installation thread    | 3/8"                 |
| Connection thread      | M10                  |