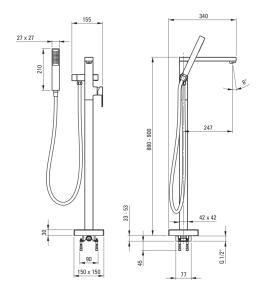

## Bath mixer, freestanding

**Product code**: BBZ\_N17M **EAN**: 5908212097489

Color: nero

Warranty [years]: 7

| Mixer                  |                      |
|------------------------|----------------------|
| · iii.                 |                      |
| Finish                 | nero                 |
| Mixertype              | single-handle, mixer |
| Installation method    | floor                |
| Acoustic group [db]    | II (20 < x ≤ 30)     |
| Check valves           | Yes                  |
| Mixer cartridge        |                      |
| <u> </u>               | 75 mm                |
| Ceramic cartridge size | 35 mm                |
| Spout                  |                      |
| Spout type             | still                |
| Mixer spout range [mm] | 247                  |
| Material               | brass                |
| Function switch        |                      |
| FullClion Switch       |                      |
| Switch type            | ceramic mechanical   |
| Aerator                |                      |