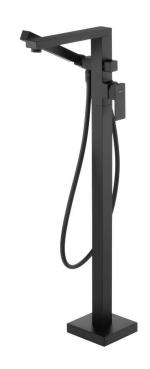

## Bath mixer, freestanding

**Product code**: BBZ\_N17M **EAN**: 5908212097489

Color: nero

Warranty [years]: 7

| Mixer                  |                      |
|------------------------|----------------------|
| · iii.                 |                      |
| Finish                 | nero                 |
| Mixertype              | single-handle, mixer |
| Installation method    | floor                |
| Acoustic group [db]    | II (20 < x ≤ 30)     |
| Check valves           | Yes                  |
| Mixer cartridge        |                      |
| <u> </u>               | 75 mm                |
| Ceramic cartridge size | 35 mm                |
| Spout                  |                      |
| Spout type             | still                |
| Mixer spout range [mm] | 247                  |
| Material               | brass                |
| Function switch        |                      |
| FullClion Switch       |                      |
| Switch type            | ceramic mechanical   |
| Aerator                |                      |