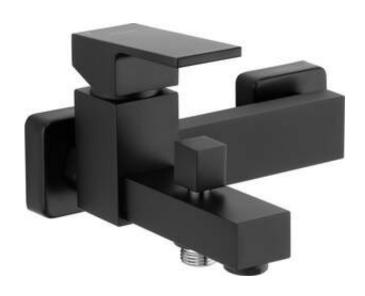

## Bath mixer

**Product code**: BBZ\_N10M **EAN**: 5908212086698

Color: nero

Warranty [years]: 7

| Mixer                  |                    |
|------------------------|--------------------|
| Finish                 | nero               |
| Mixer type             | two-handle, mixer  |
| Installation method    | wall-mounted       |
| Acoustic group [db]    | I (x ≤ 20)         |
| Check valves           | Yes                |
| Mixer cartridge        |                    |
| <u> </u>               | 7F mm              |
| Ceramic cartridge size | 35 mm              |
| Spout                  |                    |
| Spout type             | still              |
| Mixer spout range [mm] | 183                |
| Material               | brass              |
| Function switch        |                    |
|                        |                    |
| Switch type            | ceramic mechanical |
| Aerator                |                    |
| Aerator type           | silicone           |
| Aerator size           | M24                |

## Features:

Water flow reduction

- The mixer body is made of the highest quality brass
- The mixer is equipped with a stream aerator
- Silicone aerator for easy limescale removal
- Mechanical ceramic function switch
- The mixer is equipped with non-return valves so that the mixed water does not flow back into the installation
- \* Innovative, durable and easy to clean Nero coating
- Only the best materials, the quality of which has been confirmed by laboratory tests
- The offer includes a cleaning agent for fixtures in all colors