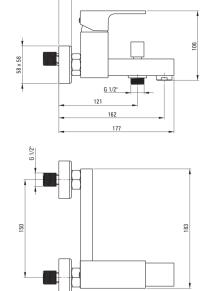

## Bath mixer

**Product code**: BBZ\_N10M **EAN**: 5908212086698

Color: nero

Warranty [years]: 7

| Mixer                  |                    |
|------------------------|--------------------|
| Finish                 | nero               |
| Mixer type             | two-handle, mixer  |
| Installation method    | wall-mounted       |
| Acoustic group [db]    | I (x ≤ 20)         |
| Check valves           | Yes                |
| Mixer cartridge        |                    |
| <u> </u>               | 7F mm              |
| Ceramic cartridge size | 35 mm              |
| Spout                  |                    |
| Spout type             | still              |
| Mixer spout range [mm] | 183                |
| Material               | brass              |
| Function switch        |                    |
|                        |                    |
| Switch type            | ceramic mechanical |
| Aerator                |                    |
| Aerator type           | silicone           |
| Aerator size           | M24                |