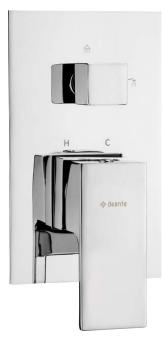

## ANEMON Shower mixer, concealed

Product code: BBZ\_044P EAN: 5908212078006 Color: chrome Warranty [years]: 7

## Міхег

| Finish              | chrome               |
|---------------------|----------------------|
| Mixer type          | single-handle, mixer |
| Installation method | concealed            |
| Acoustic group [db] | l (x ≤ 20)           |

## Features:

- The mixer body is made of the highest quality brass
- Flush-mounted installation ensures the aesthetics of the bathroom
- Mechanical ceramic function switch
- Only the best materials, the quality of which has been confirmed by laboratory tests
- The offer includes a cleaning agent for fixtures in all colors