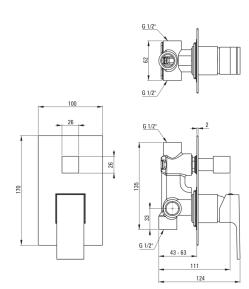

## Міхег

| Finish              | chrome               |
|---------------------|----------------------|
| Mixer type          | single-handle, mixer |
| Installation method | concealed            |
| Acoustic group [db] | l (x ≤ 20)           |