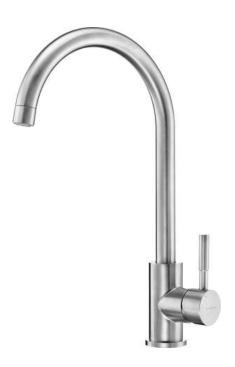

## LIMA Kitchen tap

**Product code:** BBM\_F62M **EAN:** 5908212080696

Color: steel

Warranty [years]: 7

| Mixer                  |                      |
|------------------------|----------------------|
| Finish                 | steel                |
| Mixer type             | mixer, single-handle |
| Installation method    | standing             |
| Acoustic group [db]    | I (x ≤ 20)           |
| Mixer cartridge        |                      |
| Ceramic cartridge size | 35 mm                |
| Spout                  |                      |
| Spout type             | swivel               |
| Mixer spout range [mm] | 210                  |
| Material               | steel 304            |
| Aerator                |                      |
| Aerator type           | silicone             |
| Aerator size           | M22                  |
| Connecting hose        |                      |
| Length [mm]            | 450                  |
| Installation thread    | 3/8"                 |
| Connection thread      | M10                  |
|                        |                      |