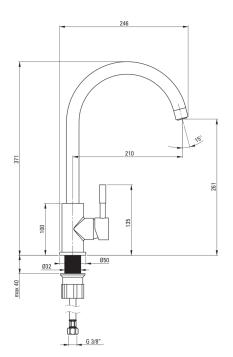

## LIMA Kitchen tap

**Product code:** BBM\_F62M **EAN:** 5908212080696

Color: steel

Warranty [years]: 7

| Mixer                  |                      |
|------------------------|----------------------|
| Finish                 | steel                |
| Mixer type             | mixer, single-handle |
| Installation method    | standing             |
| Acoustic group [db]    | I (x ≤ 20)           |
| Mixer cartridge        |                      |
| Ceramic cartridge size | 35 mm                |
| Spout                  |                      |
| Spout type             | swivel               |
| Mixer spout range [mm] | 210                  |
| Material               | steel 304            |
| Aerator                |                      |
| Aerator type           | silicone             |
| Aerator size           | M22                  |
| Connecting hose        |                      |
| Length [mm]            | 450                  |
| Installation thread    | 3/8"                 |
| Connection thread      | M10                  |
|                        |                      |