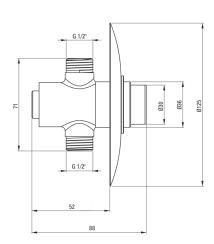

## Shower mixer, self-closing

s deante

Product code: BBH\_048L EAN: 5908212081914 Color: chrome

Warranty [years]: 7

| Mixer               |                  |
|---------------------|------------------|
| Finish              | chrome           |
| Mixer type          | press            |
| Installation method | concealed        |
| Acoustic group [db] | II (20 < x ≤ 30) |