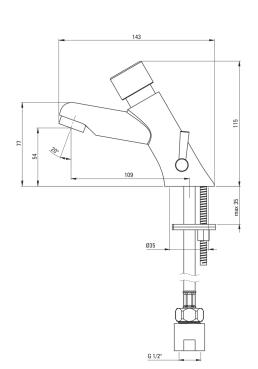

## Washbasin tap, self-closing

Product code: BBH\_028R EAN: 5908212081921 Color: chrome Warranty [years]: 7

| Mixer               |                  |
|---------------------|------------------|
| Finish              | brass            |
| Mixer type          | press            |
| Installation method | standing         |
| Flow class [l/min]  | Z - 4-9 l/min    |
| Acoustic group [db] | II (20 < x ≤ 30) |
| Check valves        | Yes              |
| Aerator             |                  |
| Aerator type        | other            |
| Aerator size        | M24              |
| Connecting hose     |                  |
| Length [mm]         | 350              |
| Installation thread | 1/2"             |
| Connection thread   | M10              |

## Features:

- The mixer body is made of the highest quality brass
- PRESS type mixer self closing
- The mixer is equipped with a stream aerator
- 45 cm connection hoses included
- Z flow class (4-9 l/min) allowing for water consumption reduction
- The mixer is equipped with non-return valves so that the mixed water does not flow back into the installation
- Only the best materials, the quality of which has been confirmed by laboratory tests
- The offer includes a cleaning agent for fixtures in all colors