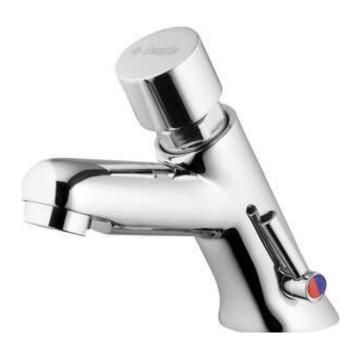

## Washbasin tap, self-closing

Product code: BBH\_028R EAN: 5908212081921 Color: chrome Warranty [years]: 7

| Mixer               |                  |
|---------------------|------------------|
| Finish              | brass            |
| Mixer type          | press            |
| Installation method | standing         |
| Flow class [l/min]  | Z - 4-9 l/min    |
| Acoustic group [db] | II (20 < x ≤ 30) |
| Check valves        | Yes              |
| Aerator             |                  |
| Aerator type        | other            |
| Aerator size        | M24              |
| Connecting hose     |                  |
| Length [mm]         | 350              |
| Installation thread | 1/2"             |
| Connection thread   | M10              |

## Features:

- The mixer body is made of the highest quality brass
- PRESS type mixer self closing
- The mixer is equipped with a stream aerator
- 45 cm connection hoses included
- Z flow class (4-9 l/min) allowing for water consumption reduction
- The mixer is equipped with non-return valves so that the mixed water does not flow back into the installation
- Only the best materials, the quality of which has been confirmed by laboratory tests
- The offer includes a cleaning agent for fixtures in all colors