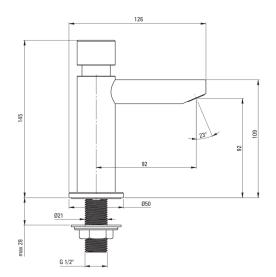

## Міхег

| Finish              | chrome           |
|---------------------|------------------|
| Mixer type          | press            |
| Installation method | standing         |
| Flow class [l/min]  | Z - 4-9 l/min    |
| Acoustic group [db] | II (20 < x ≤ 30) |
|                     |                  |