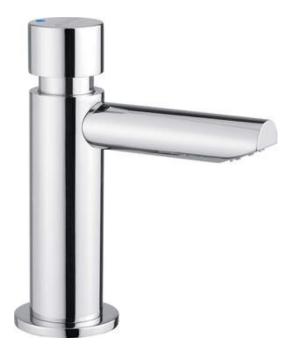

## PRESS Washbasin tap, self-closing

Product code: BBH\_028L EAN: 5908212081891 Color: chrome Warranty [years]: 7

## Міхег

| Finish              | chrome           |
|---------------------|------------------|
| Mixer type          | press            |
| Installation method | standing         |
| Flow class [l/min]  | Z - 4-9 l/min    |
| Acoustic group [db] | II (20 < x ≤ 30) |
|                     |                  |

## Features:

- The mixer body is made of the highest quality brass
- PRESS type mixer self closing
- Z flow class (4-9 l/min) allowing for water consumption reduction
- Only the best materials, the quality of which has been confirmed by laboratory tests
- The mixer is equipped with a stream aerator
- The offer includes a cleaning agent for fixtures in all colors