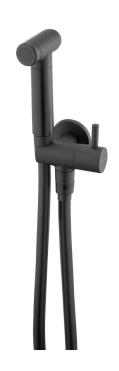

## **BIDETTA**

## Bidetta set, with fixed bracket

**Product code**: ANW\_N51B **EAN**: 5907650874539

Color: nero

Warranty [years]: 2

| Hose<br>Length [mm]                       | 1200     |
|-------------------------------------------|----------|
| <b>Hand shower</b><br>Number of functions | 1        |
| Stream type                               | rain     |
| Start_stop                                | Yes      |
| Additional features                       | cool-out |

## Features:

- Cool-out hand shower
- Flush-mounted installation ensures the aesthetics of the bathroom
- Other products in this finish arrange the entire bathroom!
- Only the best materials, the quality of which has been confirmed by laboratory tests
- · Anti-twist system, preventing the hose from twisting
- Dedicated cleaning agent, safe for cleaned surfaces
- · Innovative, durable and easy to clean Nero coating