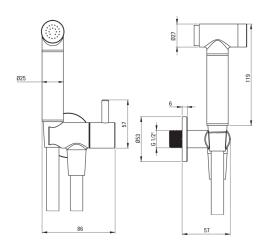

## Bidetta set, with fixed bracket

**Product code**: ANW\_N51B **EAN**: 5907650874539

Color: nero

Warranty [years]: 2

| Hose<br>Length [mm]                       | 1200     |
|-------------------------------------------|----------|
| <b>Hand shower</b><br>Number of functions | 1        |
| Stream type                               | rain     |
| Start_stop                                | Yes      |
| Additional features                       | cool-out |