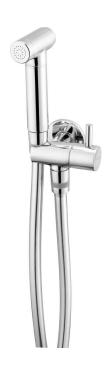

## **BIDETTA**

## Bidetta set, with fixed bracket

**Product code**: ANW\_051B **EAN**: 5908212097632

**Color:** chrome **Warranty [years]:** 2

| Hose<br>Length [mm]                | 1200     |
|------------------------------------|----------|
| Hand shower<br>Number of functions | 1        |
| Stream type                        | rain     |
| Start_stop                         | Yes      |
| Additional features                | cool-out |

## Features:

- Cool-out hand shower
- Flush-mounted installation ensures the aesthetics of the bathroom
- \* Anti-twist system, preventing the hose from twisting
- Durable hose ends made of brass
- Only the best materials, the quality of which has been confirmed by laboratory tests
- Dedicated cleaning agent, safe for cleaned surfaces