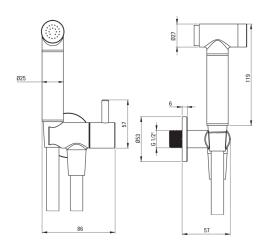

## **BIDETTA**

## Bidetta set, with fixed bracket

**Product code**: ANW\_051B **EAN**: 5908212097632

**Color:** chrome **Warranty [years]:** 2

| Hose<br>Length [mm]                | 1200     |
|------------------------------------|----------|
| Hand shower<br>Number of functions | 1        |
| Stream type                        | rain     |
| Start_stop                         | Yes      |
| Additional features                | cool-out |

## Features:

- Cool-out hand shower
- Flush-mounted installation ensures the aesthetics of the bathroom
- \* Anti-twist system, preventing the hose from twisting
- Durable hose ends made of brass
- Only the best materials, the quality of which has been confirmed by laboratory tests
- Dedicated cleaning agent, safe for cleaned surfaces