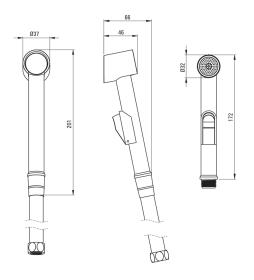

### Product code: ANW\_041B EAN: 5908212059388 Color: chrome Warranty [years]: 2

| Shower set          |                 |  |
|---------------------|-----------------|--|
| Finish              | chrome          |  |
| Point holder        | Yes             |  |
| Hose                |                 |  |
| Length [mm]         | 1500            |  |
| Braid type          | double braided  |  |
| Braid material      | stainless steel |  |
| Hand shower         |                 |  |
| Number of functions | 1               |  |
| Stream type         | rain            |  |
| Start_stop          | Yes             |  |

#### Hand shower holder Installation

| nstallation | wall-mounted |
|-------------|--------------|
|             |              |