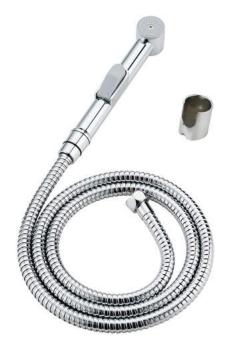

## BIDETTA Bidetta set, with fixed bracket

### Product code: ANW\_041B EAN: 5908212059388 Color: chrome Warranty [years]: 2

| Shower set          |                 |  |
|---------------------|-----------------|--|
| Finish              | chrome          |  |
| Point holder        | Yes             |  |
| Hose                |                 |  |
| Length [mm]         | 1500            |  |
| Braid type          | double braided  |  |
| Braid material      | stainless steel |  |
| Hand shower         |                 |  |
| Number of functions | 1               |  |
| Stream type         | rain            |  |
| Start_stop          | Yes             |  |

#### Features:

- Durable hose ends made of brass
- Only the best materials, the quality of which has been confirmed by laboratory tests
- Dedicated cleaning agent, safe for cleaned surfaces