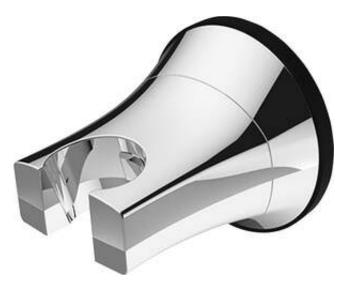

## EASY-FIX Wall bracket, for hand shower

Product code: ANH\_006K EAN: 5908212039229 Color: chrome Warranty [years]: 2

## Hand shower holder

| Material     | aluminium, ABS         |
|--------------|------------------------|
| Shape        | round                  |
| installation | wall-mounted, on the   |
|              | suction cup (max 5 kg) |

## Features:

- · Possibility to install on smooth surfaces or using dowels
- Easy assembly the ability to quickly change the position, e.g. for children
- Only the best materials, the quality of which has been confirmed by laboratory tests
- Suction cup for installation does not require drilling holes
- Installation on plain surfaces is required
- Dedicated cleaning agent, safe for cleaned surfaces
- Maximum load capacity 5 kg