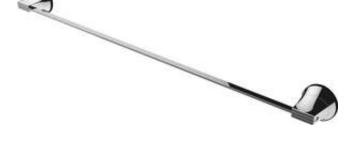

## EASY-FIX Hanger, double

Product code: ANH\_005K EAN: 5908212039250 Color: chrome Warranty [years]: 2