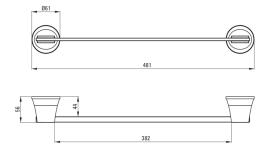

## Bathroom accessories

| Material    | aluminium, ABS |
|-------------|----------------|
| Height [mm] | 61             |
| Width [mm]  | 481            |
| Depth [mm]  | 56             |
| Load [kg]   | 5              |