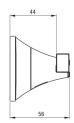

## EASY-FIX Hanger, double

**Product code:** ANH\_002K **EAN:** 5908212039182

Color: chrome
Warranty [years]: 2

| Material    | aluminium, ABS |
|-------------|----------------|
| Height [mm] | 61             |
| Width [mm]  | 86             |
| Depth [mm]  | 56             |
| Load [kg]   | 5              |