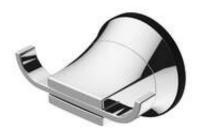

## EASY-FIX Hanger, double

**Product code:** ANH\_002K **EAN:** 5908212039182

Color: chrome
Warranty [years]: 2

| Material    | aluminium, ABS |
|-------------|----------------|
| Height [mm] | 61             |
| Width [mm]  | 86             |
| Depth [mm]  | 56             |
| Load [kg]   | 5              |