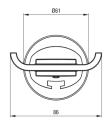

## EASY-FIX Hanger, double

**Product code:** ANH\_002K **EAN:** 5908212039182

Color: chrome
Warranty [years]: 2

| Material    | aluminium, ABS |
|-------------|----------------|
| Height [mm] | 61             |
| Width [mm]  | 86             |
| Depth [mm]  | 56             |
| Load [kg]   | 5              |