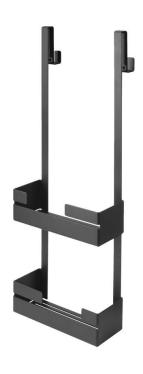

## Shelf, hung on the cabin

**Product code:** ADM\_N54K **EAN:** 5908212091227

Color: nero

Warranty [years]: 2

| н                 | 21 | ·h | $\Gamma \cap$ | $\sim$ | acce           | CCOI | -100 |
|-------------------|----|----|---------------|--------|----------------|------|------|
| $\mathbf{\omega}$ | aı |    | ıu            | UIII   | <b>a</b> L L E | 3301 | 163  |

| Material    | steel |
|-------------|-------|
| Height [mm] | 760   |
| Width [mm]  | 250   |
| Depth [mm]  | 148   |

## Features:

- For installation on fixed glass of a shower cabin or walk-in shower cabins
- Protection at the points of contact with the glass of the cabin
- Shelf equipped with additional external hooks (for towels, bathrobe or underwear)
- Production with minimum waste in line with the "Less Waste" concept
- FSC packaging with a biodegradable ink print
- Only the best materials, the quality of which has been confirmed by laboratory tests
- Dedicated cleaning agent, safe for cleaned surfaces