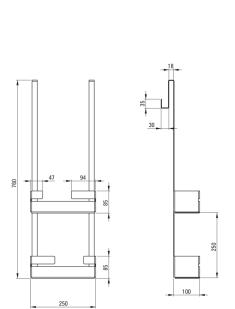

| Material    | steel |
|-------------|-------|
| Height [mm] | 760   |
| Width [mm]  | 250   |
| Depth [mm]  | 148   |