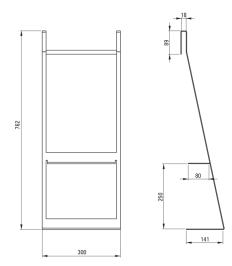

## Bathroom accessories

| Material    | steel |
|-------------|-------|
| Height [mm] | 761   |
| Width [mm]  | 300   |
| Depth [mm]  | 161   |

🗞 deante