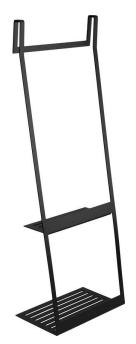

## мокко Shelf, hung on the cabin

Product code: ADM\_N53K EAN: 5908212084274 Color: nero Warranty [years]: 2

## Bathroom accessories

| Material    | steel |
|-------------|-------|
| Height [mm] | 761   |
| Width [mm]  | 300   |
| Depth [mm]  | 161   |

🗞 deante