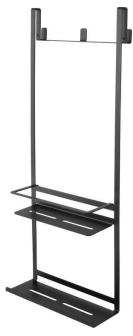

## **MOKKO**

## Shelf, hung on the cabin

**Product code:** ADM\_N52K **EAN:** 5908212084267

Color: nero

Warranty [years]: 2

|    | 149 |        |
|----|-----|--------|
| 55 | 19  |        |
|    |     | 223 58 |
|    |     |        |

## Bathroom accessories

| Material    | steel |
|-------------|-------|
| Height [mm] | 760   |
| Width [mm]  | 300   |
| Depth [mm]  | 147   |

## Features:

- For installation on fixed glass of a shower cabin or walk-in shower cabins
- Protection at the points of contact with the glass of the cabin
- Shelf equipped with additional external hooks (for towels, bathrobe or underwear)
- Production with minimum waste in line with the "Less Waste" concept
- FSC packaging with a biodegradable ink print
- Only the best materials, the quality of which has been confirmed by laboratory tests
- Dedicated cleaning agent, safe for cleaned surfaces