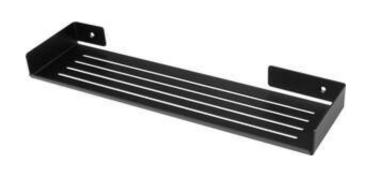

## **MOKKO**

## Shelf, wall-mounted

**Product code:** ADM\_N511 **EAN:** 5908212084212

Color: nero

Warranty [years]: 2

| Material    | steel |
|-------------|-------|
| Height [mm] | 35    |
| Width [mm]  | 395   |
| Depth [mm]  | 109   |
| Load [kg]   | 5     |