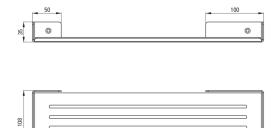

## Shelf, wall-mounted

**Product code:** ADM\_N511 **EAN:** 5908212084212

Color: nero

Warranty [years]: 2

| Material    | steel |
|-------------|-------|
| Height [mm] | 35    |
| Width [mm]  | 395   |
| Depth [mm]  | 109   |
| Load [kg]   | 5     |