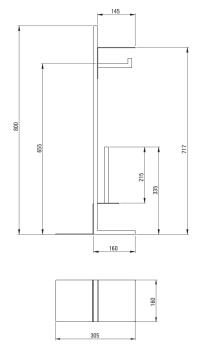

| Material    | steel |
|-------------|-------|
| Height [mm] | 800   |
| Width [mm]  | 305   |
| Depth [mm]  | 160   |