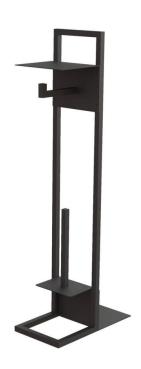

## **MOKKO**

## Toilet paper stand, with shelf

**Product code**: ADM\_N242 **EAN**: 5907650808978

Color: nero

Warranty [years]: 2

| к | 2 t | h | $\mathbf{r}$ | ነ ሰ | m | 2 | - | 20 | c n | ries |  |
|---|-----|---|--------------|-----|---|---|---|----|-----|------|--|
|   |     |   |              |     |   |   |   |    |     |      |  |

## Features:

- Production with minimum waste in line with the "Less Waste" concept
- Steel that is very easy to clean
- WC brush of the same series sold separately ADM\_N712
- Dedicated cleaning agent, safe for cleaned surfaces
- Only the best materials, the quality of which has been confirmed by laboratory tests
- Mounting screws in the color of the finish