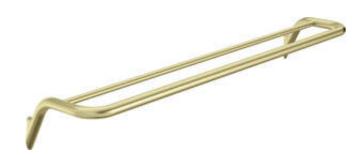

## Towel hanger, double

Product code: ADI\_R631 EAN: 5907650828365 Color: brushed gold Warranty [years]: 2

|        |           |        | •        |
|--------|-----------|--------|----------|
| Rathi  | $-\alpha$ | 300000 | $\alpha$ |
| Datiii | UUIII     | access | ULIES    |
|        |           |        |          |

| Material    | brass |
|-------------|-------|
| Height [mm] | 89    |
| Width [mm]  | 616   |
| Depth [mm]  | 150   |