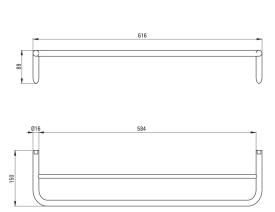

| Material    | brass |
|-------------|-------|
| Height [mm] | 89    |
| Width [mm]  | 616   |
| Depth [mm]  | 150   |