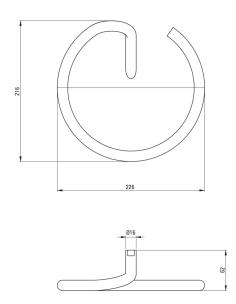

| Material    | brass |
|-------------|-------|
| Height [mm] | 216   |
| Width [mm]  | 226   |
| Depth [mm]  | 62    |