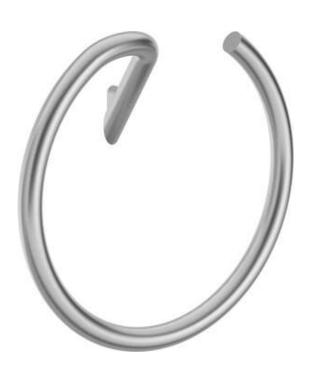

## Towel hanger, wall-mounted

Product code: ADI\_F611 EAN: 5907650823742 Color: brushed steel Warranty [years]: 2

|        |        |        | •        |
|--------|--------|--------|----------|
| Rathe  | $\sim$ | 300000 | $\alpha$ |
| Datiii | OUIII  | access | ULIES    |
|        |        |        |          |

| Material    | brass |
|-------------|-------|
| Height [mm] | 216   |
| Width [mm]  | 226   |
| Depth [mm]  | 62    |