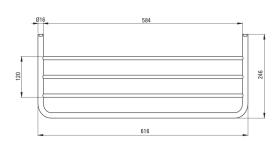

| Material    | brass |
|-------------|-------|
| Height [mm] | 89    |
| Width [mm]  | 616   |
| Depth [mm]  | 246   |