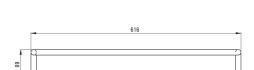

| Material    | brass |
|-------------|-------|
| Height [mm] | 89    |
| Width [mm]  | 616   |
| Depth [mm]  | 246   |