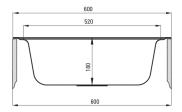

## Soul Steel sink, 1-bowl

**Product code:** ZYU\_0103 **EAN:** 5908212043172

Color: satin

Warranty [years]: 2

| Sink                       |           |
|----------------------------|-----------|
| Finish                     | satin     |
| Surface type               | satin     |
| Material                   | steel 304 |
| Installation method        | inset     |
| Number of bowls            | 1         |
| Minimum cabinet width [mm] | 600       |
| Width [mm]                 | 500       |
| Length [mm]                | 600       |
| Height [mm]                | 180       |
| Bowl depth [mm]            | 180       |
| Cut-out length [mm]        | 580       |
| Cut-out width [mm]         | 480       |
| Steel thickness [mm]       | 0.6       |
| Equipped with accessories  | Yes       |
| Number of holes            | 0         |