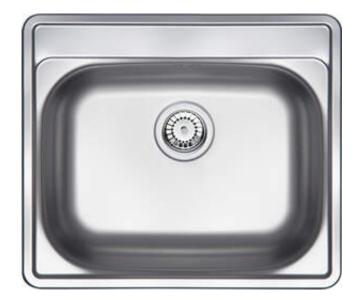

## Soul Steel sink, 1-bowl

**Product code:** ZYU\_0103 **EAN:** 5908212043172

Color: satin

Warranty [years]: 2

| Sink                       |           |
|----------------------------|-----------|
| Finish                     | satin     |
| Surface type               | satin     |
| Material                   | steel 304 |
| Installation method        | inset     |
| Number of bowls            | 1         |
| Minimum cabinet width [mm] | 600       |
| Width [mm]                 | 500       |
| Length [mm]                | 600       |
| Height [mm]                | 180       |
| Bowl depth [mm]            | 180       |
| Cut-out length [mm]        | 580       |
| Cut-out width [mm]         | 480       |
| Steel thickness [mm]       | 0.6       |
| Equipped with accessories  | Yes       |
| Number of holes            | 0         |