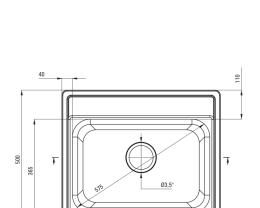

## Soul Steel sink, 1-bowl

**Product code:** ZYU\_0103 **EAN:** 5908212043172

Color: satin

Warranty [years]: 2

| Sink                       |           |
|----------------------------|-----------|
| Finish                     | satin     |
| Surface type               | satin     |
| Material                   | steel 304 |
| Installation method        | inset     |
| Number of bowls            | 1         |
| Minimum cabinet width [mm] | 600       |
| Width [mm]                 | 500       |
| Length [mm]                | 600       |
| Height [mm]                | 180       |
| Bowl depth [mm]            | 180       |
| Cut-out length [mm]        | 580       |
| Cut-out width [mm]         | 480       |
| Steel thickness [mm]       | 0.6       |
| Equipped with accessories  | Yes       |
| Number of holes            | 0         |