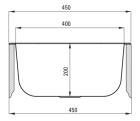

**Product code:** ZYK\_010A **EAN:** 5907650876502

Color: satin

Warranty [years]: 2

| Sink                        |                              |
|-----------------------------|------------------------------|
| Finish                      | satin                        |
| Surface type                | satin, brushed               |
| Material                    | steel 304                    |
| Installation method         | hanging/ wall-mounted, inset |
| Number of bowls             | 1                            |
| Minimum cabinet width [mm]  | 450                          |
| Width [mm]                  | 450                          |
| Length [mm]                 | 450                          |
| Height [mm]                 | 200                          |
| Bowl depth [mm]             | 200                          |
| Cut-out length [mm]         | 430                          |
| Cut-out width [mm]          | 430                          |
| Steel thickness [mm]        | 0.8                          |
| Equipped with accessories   | Yes                          |
| Drain diameter              | 2"                           |
| Number of pre-drilled holes | 0                            |
| Additional features         | mounting brackets included   |