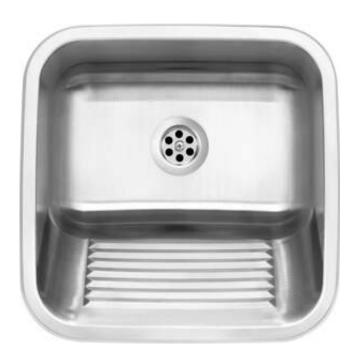

**Product code:** ZYK\_010A **EAN:** 5907650876502

Color: satin

Warranty [years]: 2

| Sink                        |                              |
|-----------------------------|------------------------------|
| Finish                      | satin                        |
| Surface type                | satin, brushed               |
| Material                    | steel 304                    |
| Installation method         | hanging/ wall-mounted, inset |
| Number of bowls             | 1                            |
| Minimum cabinet width [mm]  | 450                          |
| Width [mm]                  | 450                          |
| Length [mm]                 | 450                          |
| Height [mm]                 | 200                          |
| Bowl depth [mm]             | 200                          |
| Cut-out length [mm]         | 430                          |
| Cut-out width [mm]          | 430                          |
| Steel thickness [mm]        | 0.8                          |
| Equipped with accessories   | Yes                          |
| Drain diameter              | 2"                           |
| Number of pre-drilled holes | 0                            |
| Additional features         | mounting brackets included   |