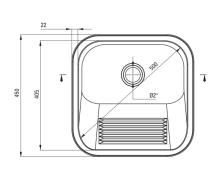

**Product code:** ZYK\_010A **EAN:** 5907650876502

Color: satin

Warranty [years]: 2

| Sink                        |                              |
|-----------------------------|------------------------------|
| Finish                      | satin                        |
| Surface type                | satin, brushed               |
| Material                    | steel 304                    |
| Installation method         | hanging/ wall-mounted, inset |
| Number of bowls             | 1                            |
| Minimum cabinet width [mm]  | 450                          |
| Width [mm]                  | 450                          |
| Length [mm]                 | 450                          |
| Height [mm]                 | 200                          |
| Bowl depth [mm]             | 200                          |
| Cut-out length [mm]         | 430                          |
| Cut-out width [mm]          | 430                          |
| Steel thickness [mm]        | 0.8                          |
| Equipped with accessories   | Yes                          |
| Drain diameter              | 2"                           |
| Number of pre-drilled holes | 0                            |
| Additional features         | mounting brackets included   |