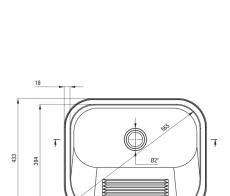

## Sink

| •                          |                            |
|----------------------------|----------------------------|
| Finish                     | satin                      |
| Surface type               | satin, polished            |
| Material                   | steel 304                  |
| Installation method        | inset, hanging/ wall-      |
|                            | mounted                    |
| Number of bowls            | 1                          |
| Minimum cabinet width [mm] | 600                        |
| Width [mm]                 | 433                        |
| Length [mm]                | 533                        |
| Height [mm]                | 220                        |
| Bowl depth [mm]            | 220                        |
| Cut-out length [mm]        | 513                        |
| Cut-out width [mm]         | 413                        |
| Steel thickness [mm]       | 1                          |
| Equipped with accessories  | Yes                        |
| Drain diameter             | 2"                         |
| Additional features        | mounting brackets included |