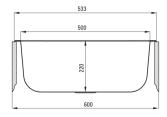

## Sink

| •                          |                            |
|----------------------------|----------------------------|
| Finish                     | satin                      |
| Surface type               | satin, polished            |
| Material                   | steel 304                  |
| Installation method        | inset, hanging/ wall-      |
|                            | mounted                    |
| Number of bowls            | 1                          |
| Minimum cabinet width [mm] | 600                        |
| Width [mm]                 | 433                        |
| Length [mm]                | 533                        |
| Height [mm]                | 220                        |
| Bowl depth [mm]            | 220                        |
| Cut-out length [mm]        | 513                        |
| Cut-out width [mm]         | 413                        |
| Steel thickness [mm]       | 1                          |
| Equipped with accessories  | Yes                        |
| Drain diameter             | 2"                         |
| Additional features        | mounting brackets included |