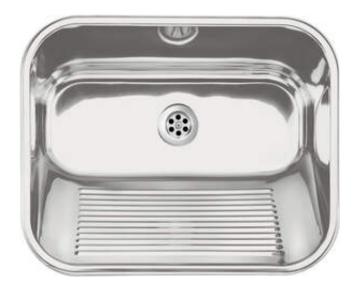

## Sink

| •                          |                            |
|----------------------------|----------------------------|
| Finish                     | satin                      |
| Surface type               | satin, polished            |
| Material                   | steel 304                  |
| Installation method        | inset, hanging/ wall-      |
|                            | mounted                    |
| Number of bowls            | 1                          |
| Minimum cabinet width [mm] | 600                        |
| Width [mm]                 | 433                        |
| Length [mm]                | 533                        |
| Height [mm]                | 220                        |
| Bowl depth [mm]            | 220                        |
| Cut-out length [mm]        | 513                        |
| Cut-out width [mm]         | 413                        |
| Steel thickness [mm]       | 1                          |
| Equipped with accessories  | Yes                        |
| Drain diameter             | 2"                         |
| Additional features        | mounting brackets included |