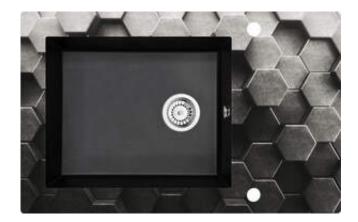

## ANDANTE GLASS Glass-granite sink, 1-bowl with drainer

Product code: ZSN\_GL1C EAN: 5908212080313

Color: Graphics, metallic graphite

Warranty [years]: 2

| Finish                     | Graphics, metallic graphite |
|----------------------------|-----------------------------|
| Graphics                   | Andante Glass               |
| Surface type               | shine, matte                |
| Material                   | glass, granite              |
| Installation method        | inset, flush                |
| Number of bowls            | 1                           |
| Minimum cabinet width [mm] | 600                         |
| Width [mm]                 | 488                         |
| Length [mm]                | 780                         |
| Height [mm]                | 220                         |
| Bowl depth [mm]            | 200                         |
| Cut-out length [mm]        | 760                         |
| Cut-out width [mm]         | 468                         |
| Reversible                 | Yes                         |
| Equipped with accessories  | Yes                         |
| Number of holes            | 2                           |

## Features:

- An innovative combination of glass and granite
- · Accessories with automatic shut-off of the drain
- The exceptionally spacious and deep bowl will even accommodate trays taken out of the oven
- Natural antiseptic properties of steel
- · Hydrophobic properties repel water molecules
- Reversible sink possibility to install the bowl on the left or the right side
- The sink is equipped with fittings with a connection to the dishwasher
- Only the best materials, the quality of which has been confirmed by laboratory tests
- Dedicated cleaning agent, safe for cleaned surfaces
- Space-saving siphon which facilitates e.g. sorting waste