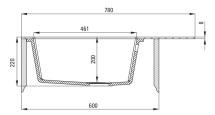

## ANDANTE GLASS Glass-granite sink, 1-bowl with drainer

Product code: ZSN\_GL1C EAN: 5908212080313

Color: Graphics, metallic graphite

Warranty [years]: 2

| Finish                     | Graphics, metallic graphite |
|----------------------------|-----------------------------|
| Graphics                   | Andante Glass               |
| Surface type               | shine, matte                |
| Material                   | glass, granite              |
| Installation method        | inset, flush                |
| Number of bowls            | 1                           |
| Minimum cabinet width [mm] | 600                         |
| Width [mm]                 | 488                         |
| Length [mm]                | 780                         |
| Height [mm]                | 220                         |
| Bowl depth [mm]            | 200                         |
| Cut-out length [mm]        | 760                         |
| Cut-out width [mm]         | 468                         |
| Reversible                 | Yes                         |
| Equipped with accessories  | Yes                         |
| Number of holes            | 2                           |