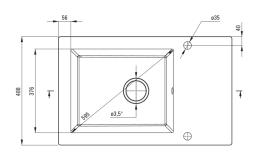

## ANDANTE GLASS Glass-granite sink, 1-bowl with drainer

Product code: ZSN\_GL1C EAN: 5908212080313

Color: Graphics, metallic graphite

Warranty [years]: 2

| Finish                     | Graphics, metallic graphite |
|----------------------------|-----------------------------|
| Graphics                   | Andante Glass               |
| Surface type               | shine, matte                |
| Material                   | glass, granite              |
| Installation method        | inset, flush                |
| Number of bowls            | 1                           |
| Minimum cabinet width [mm] | 600                         |
| Width [mm]                 | 488                         |
| Length [mm]                | 780                         |
| Height [mm]                | 220                         |
| Bowl depth [mm]            | 200                         |
| Cut-out length [mm]        | 760                         |
| Cut-out width [mm]         | 468                         |
| Reversible                 | Yes                         |
| Equipped with accessories  | Yes                         |
| Number of holes            | 2                           |