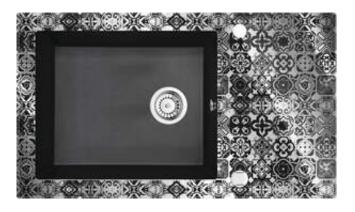

## CAPELLA PRECIOUS Glass-granite sink, 1-bowl with drainer

🐝 deante

Product code: ZSC\_GP2C EAN: 5908212061978 Color: metallic graphite Warranty [years]: 2

## Sink

| Finish                     | Graphics, metallic graphite |
|----------------------------|-----------------------------|
| Graphics                   | Precious platinum           |
| Surface type               | shine, matte                |
| Material                   | glass, granite              |
| Installation method        | inset                       |
| Number of bowls            | 1                           |
| Minimum cabinet width [mm] | 600                         |
| Width [mm]                 | 500                         |
| Length [mm]                | 860                         |
| Height [mm]                | 220                         |
| Bowl depth [mm]            | 200                         |
| Cut-out length [mm]        | 840                         |
| Cut-out width [mm]         | 480                         |
| Reversible                 | Yes                         |
| Equipped with accessories  | Yes                         |
| Number of holes            | 2                           |