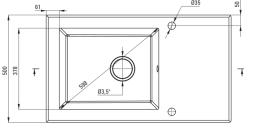

## Sink

| Finish                     | Graphics, metallic graphite |
|----------------------------|-----------------------------|
| Graphics                   | Precious platinum           |
| Surface type               | shine, matte                |
| Material                   | glass, granite              |
| Installation method        | inset                       |
| Number of bowls            | 1                           |
| Minimum cabinet width [mm] | 600                         |
| Width [mm]                 | 500                         |
| Length [mm]                | 860                         |
| Height [mm]                | 220                         |
| Bowl depth [mm]            | 200                         |
| Cut-out length [mm]        | 840                         |
| Cut-out width [mm]         | 480                         |
| Reversible                 | Yes                         |
| Equipped with accessories  | Yes                         |
| Number of holes            | 2                           |