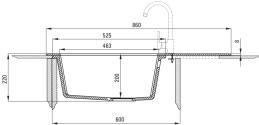

## Sink

| Finish                     | Graphics, metallic graphite |
|----------------------------|-----------------------------|
| Graphics                   | Precious platinum           |
| Surface type               | shine, matte                |
| Material                   | glass, granite              |
| Installation method        | inset                       |
| Number of bowls            | 1                           |
| Minimum cabinet width [mm] | 600                         |
| Width [mm]                 | 500                         |
| Length [mm]                | 860                         |
| Height [mm]                | 220                         |
| Bowl depth [mm]            | 200                         |
| Cut-out length [mm]        | 840                         |
| Cut-out width [mm]         | 480                         |
| Reversible                 | Yes                         |
| Equipped with accessories  | Yes                         |
| Number of holes            | 2                           |