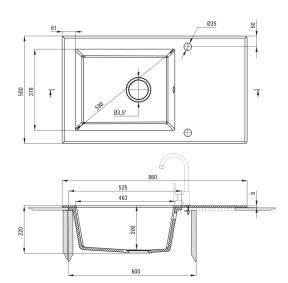

## CAPELLA PRECIOUS Glass-granite sink, 1-bowl with drainer

Product code: ZSC\_GM2C EAN: 5908212061992 Color: metallic graphite Warranty [years]: 2

| _ |  |  |
|---|--|--|
|   |  |  |
|   |  |  |

| Finish                     | Graphics, metallic graphite |
|----------------------------|-----------------------------|
| Graphics                   | Precious brass              |
| Surface type               | shine, matte                |
| Material                   | glass, granite              |
| Installation method        | inset                       |
| Number of bowls            | 1                           |
| Minimum cabinet width [mm] | 600                         |
| Width [mm]                 | 500                         |
| Length [mm]                | 860                         |
| Height [mm]                | 220                         |
| Bowl depth [mm]            | 200                         |
| Cut-out length [mm]        | 840                         |
| Cut-out width [mm]         | 480                         |
| Reversible                 | Yes                         |
| Equipped with accessories  | Yes                         |
| Number of holes            | 2                           |