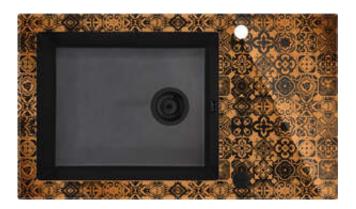

## CAPELLA PRECIOUS Glass-granite sink, 1-bowl with drainer

Product code: ZSC\_GM2C EAN: 5908212061992 Color: metallic graphite Warranty [years]: 2

| _ |  |  |
|---|--|--|
|   |  |  |
|   |  |  |

| Finish                     | Graphics, metallic graphite |
|----------------------------|-----------------------------|
| Graphics                   | Precious brass              |
| Surface type               | shine, matte                |
| Material                   | glass, granite              |
| Installation method        | inset                       |
| Number of bowls            | 1                           |
| Minimum cabinet width [mm] | 600                         |
| Width [mm]                 | 500                         |
| Length [mm]                | 860                         |
| Height [mm]                | 220                         |
| Bowl depth [mm]            | 200                         |
| Cut-out length [mm]        | 840                         |
| Cut-out width [mm]         | 480                         |
| Reversible                 | Yes                         |
| Equipped with accessories  | Yes                         |
| Number of holes            | 2                           |

## Features:

- Properties of Deante granite: resistance to impact, high temperature, discoloration, thermal shock
- The sink is equipped with fittings with a connection to the dishwasher
- · Accessories with automatic shut-off of the drain
- Hydrophobic properties repel water molecules
- The exceptionally spacious and deep bowl will even accommodate trays taken out of the oven
- An innovative combination of glass and granite
- Reversible sink possibility to install the bowl on the left or the right side
- Dedicated cleaning agent, safe for cleaned surfaces
- · Space-saving siphon which facilitates e.g. sorting waste
- The finish enriched with silver ions adds antiseptic properties
- Strainer uniformly dyed in mass