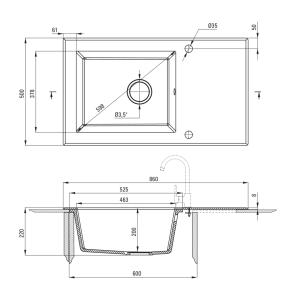

| Finish                     | Graphics, metallic graphite |
|----------------------------|-----------------------------|
| Graphics                   | Precious gold               |
| Surface type               | shine, matte                |
| Material                   | glass, granite              |
| Installation method        | inset                       |
| Number of bowls            | 1                           |
| Minimum cabinet width [mm] | 600                         |
| Width [mm]                 | 500                         |
| Length [mm]                | 860                         |
| Height [mm]                | 220                         |
| Bowl depth [mm]            | 200                         |
| Cut-out length [mm]        | 840                         |
| Cut-out width [mm]         | 480                         |
| Reversible                 | Yes                         |
| Equipped with accessories  | Yes                         |
| Number of holes            | 2                           |