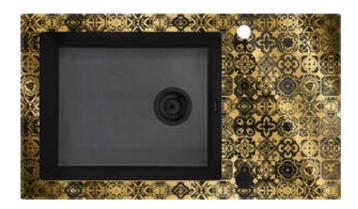

## CAPELLA PRECIOUS Glass-granite sink, 1-bowl with drainer

Product code: ZSC\_GG2C EAN: 5908212061985 Color: metallic graphite Warranty [years]: 2

| • | ı | $\mathbf{a}$ | v |
|---|---|--------------|---|
|   | ı |              | n |

| Finish                     | Graphics, metallic graphite |
|----------------------------|-----------------------------|
| Graphics                   | Precious gold               |
| Surface type               | shine, matte                |
| Material                   | glass, granite              |
| Installation method        | inset                       |
| Number of bowls            | 1                           |
| Minimum cabinet width [mm] | 600                         |
| Width [mm]                 | 500                         |
| Length [mm]                | 860                         |
| Height [mm]                | 220                         |
| Bowl depth [mm]            | 200                         |
| Cut-out length [mm]        | 840                         |
| Cut-out width [mm]         | 480                         |
| Reversible                 | Yes                         |
| Equipped with accessories  | Yes                         |
| Number of holes            | 2                           |