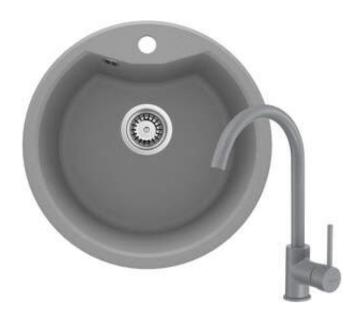

## **SOLIS**

## Granite sink with tap, 1-bowl

Product code: ZRSBS803 EAN: 5908212074916 Color: metallic grey Warranty [years]: 18

| Sink                                 |                      |
|--------------------------------------|----------------------|
| Finish                               | metallic grey        |
| Surface type                         | matte                |
| Material                             | granite              |
| Installation method                  | inset                |
| Number of bowls                      | 1                    |
| Minimum cabinet width [mm]           | 500                  |
| Height [mm]                          | 194                  |
| Diameter [mm]                        | 480                  |
| Bowl depth [mm]                      | 180                  |
| Cut-out diameter [mm]                | 460                  |
| Equipped with accessories            | Yes                  |
| Number of holes                      | 1                    |
| Number of pre-drilled holes          | 0                    |
| Antibacterial                        | Yes                  |
| Hydrophobicity                       | Yes                  |
| Sink waste kit                       |                      |
| Finish                               | steel                |
| Plug type                            | manual               |
| Low siphon/ space saver              | Yes                  |
| Possibility to connect a dishwasher/ |                      |
| washing machine                      | Yes                  |
| Mixer                                |                      |
| Finish                               | grey                 |
| Mixer type                           | single-handle, mixer |
| Installation method                  | standing             |
| Flow class [l/min]                   | Z - 4-9 l/min        |
| Acoustic group [db]                  | I (x ≤ 20)           |
| Mixer cartridge                      |                      |
| Ceramic cartridge size               | 35 mm                |
| Ceramic cardiage size                | 33 11111             |
| Spout                                |                      |
| Spout type                           | swivel               |
| Mixer spout range [mm]               | 185                  |
| Aerator                              |                      |
| Aerator type                         | honeycomb            |
| Aerator size                         | M22                  |
| Connecting hose                      |                      |
| Length [mm]                          | 450                  |
| Installation thread                  | 3/8"                 |
| in occasion in the cod               |                      |