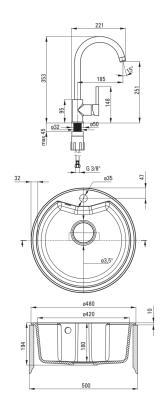

## Granite sink with tap, 1-bowl

Product code: ZRSBS803 EAN: 5908212074916 Color: metallic grey Warranty [years]: 18

| Sink                                 |                      |
|--------------------------------------|----------------------|
| Finish                               | metallic grey        |
| Surface type                         | matte                |
| Material                             | granite              |
| Installation method                  | inset                |
| Number of bowls                      | 1                    |
| Minimum cabinet width [mm]           | 500                  |
| Height [mm]                          | 194                  |
| Diameter [mm]                        | 480                  |
| Bowl depth [mm]                      | 180                  |
| Cut-out diameter [mm]                | 460                  |
| Equipped with accessories            | Yes                  |
| Number of holes                      | 1                    |
| Number of pre-drilled holes          | 0                    |
| Antibacterial                        | Yes                  |
| Hydrophobicity                       | Yes                  |
| Sink waste kit                       |                      |
| Finish                               | steel                |
| Plug type                            | manual               |
| Low siphon/ space saver              | Yes                  |
| Possibility to connect a dishwasher/ |                      |
| washing machine                      | Yes                  |
| Mixer                                |                      |
| Finish                               | grey                 |
| Mixer type                           | single-handle, mixer |
| Installation method                  | standing             |
| Flow class [l/min]                   | Z - 4-9 l/min        |
| Acoustic group [db]                  | I (x ≤ 20)           |
| Mixer cartridge                      |                      |
| Ceramic cartridge size               | 35 mm                |
| Ceramic cardiage size                | 33 11111             |
| Spout                                |                      |
| Spout type                           | swivel               |
| Mixer spout range [mm]               | 185                  |
| Aerator                              |                      |
| Aerator type                         | honeycomb            |
| Aerator size                         | M22                  |
| Connecting hose                      |                      |
| Length [mm]                          | 450                  |
| Installation thread                  | 3/8"                 |
| in occasion in the cod               |                      |