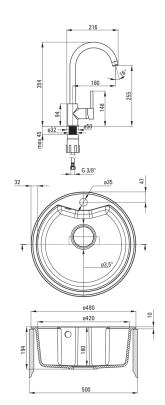

## **SOLIS** Granite sink with tap, 1-bowl

Product code: ZRSB7803 EAN: 5908212058671

Color: sand

Warranty [years]: 18

| Finish                      | sand    |  |
|-----------------------------|---------|--|
| Surface type                | matte   |  |
| Material                    | granite |  |
| Installation method         | inset   |  |
| Number of bowls             | 1       |  |
| Minimum cabinet width [mm]  | 500     |  |
| Height [mm]                 | 194     |  |
| Diameter [mm]               | 480     |  |
| Bowl depth [mm]             | 180     |  |
| Cut-out diameter [mm]       | 460     |  |
| Equipped with accessories   | Yes     |  |
| Number of holes             | 1       |  |
| Number of pre-drilled holes | 0       |  |
| Hydrophobicity              | Yes     |  |

| Spout                     |       |
|---------------------------|-------|
| Spout type sv             | wivel |
| Mixer spout range [mm] 18 | 30    |

| Aerator                            |             |
|------------------------------------|-------------|
| Aerator type                       | honeycomb   |
| Aerator size                       | M22         |
| Connecting hose                    |             |
|                                    |             |
| Length [mm]                        | 450         |
| Length [mm]<br>Installation thread | 450<br>3/8" |