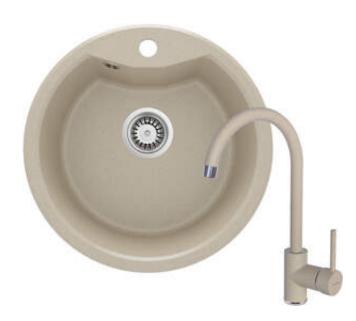

## **SOLIS** Granite sink with tap, 1-bowl

Product code: ZRSB7803 EAN: 5908212058671

Color: sand

Warranty [years]: 18

| Finish                      | sand    |  |
|-----------------------------|---------|--|
| Surface type                | matte   |  |
| Material                    | granite |  |
| Installation method         | inset   |  |
| Number of bowls             | 1       |  |
| Minimum cabinet width [mm]  | 500     |  |
| Height [mm]                 | 194     |  |
| Diameter [mm]               | 480     |  |
| Bowl depth [mm]             | 180     |  |
| Cut-out diameter [mm]       | 460     |  |
| Equipped with accessories   | Yes     |  |
| Number of holes             | 1       |  |
| Number of pre-drilled holes | 0       |  |
| Hydrophobicity              | Yes     |  |

| Mixer               |                      |
|---------------------|----------------------|
| Finish              | sand                 |
| Mixer type          | single-handle, mixer |
| Installation method | standing             |
| Flow class [l/min]  | Z - 4-9 l/min        |
| Acoustic group [db] | I (x ≤ 20)           |