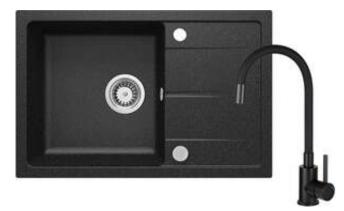

## LEDA Granite sink with tap, with elastic spout

Product code: ZRDP2113 EAN: 5907650879183 Color: graphite Warranty [years]: 18