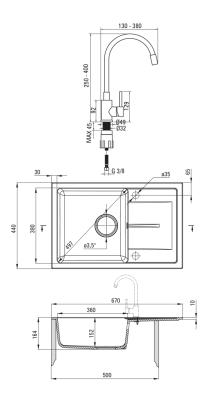

## Sink graphite Finish Surface type matte granite Material inset Installation method Number of bowls 1 Minimum cabinet width [mm] 500 440 Width [mm] 670 Length [mm] Height [mm] 164 152 Bowl depth [mm] Cut-out length [mm] 650 Cut-out width [mm] 420 Yes Reversible Equipped with accessories Yes 2 Number of holes 0 Number of pre-drilled holes Hydrophobicity Yes Sink waste kit Finish steel manual Plug type Low siphon/ space saver Yes Possibility to connect a dishwasher/ washing machine Yes Міхег Finish пего single-handle, mixer Mixer type Installation method standing Acoustic group [db] I (x ≤ 20) Mixer cartridge 35 mm Ceramic cartridge size Spout Spout type elastic Mixer spout range [mm] 380 Aerator

| Aerator type<br>Aerator size          | honeycomb<br>M22 |
|---------------------------------------|------------------|
| <b>Connecting hose</b><br>Length [mm] | 350              |
| Installation thread                   | 3/8"             |
| Connection thread                     | M10              |