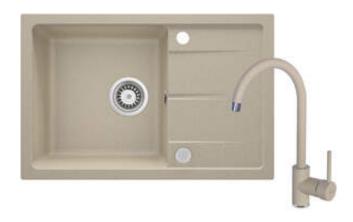

## LEDA Granite sink with tap, 1-bowl with drainer

**Product code:** ZRDA7113 **EAN:** 5908212086599

Color: sand

Warranty [years]: 18

| Sink                                 |                      |
|--------------------------------------|----------------------|
| Finish                               | sand                 |
| Surface type                         | matte                |
| Material                             | granite              |
| Installation method                  | inset                |
| Number of bowls                      | 1                    |
| Minimum cabinet width [mm]           | 500                  |
| Width [mm]                           | 440                  |
| Length [mm]                          | 670                  |
| Height [mm]                          | 164                  |
| Bowl depth [mm]                      | 152                  |
| Cut-out length [mm]                  | 650                  |
| Cut-out width [mm]                   | 422                  |
| Reversible                           | Yes                  |
| Equipped with accessories            | Yes                  |
| Number of holes                      | 2                    |
| Number of pre-drilled holes          | 0                    |
| Hydrophobicity                       | Yes                  |
|                                      |                      |
| Sink waste kit                       |                      |
| Finish                               | steel                |
| Plug type                            | manual               |
| Low siphon/ space saver              | Yes                  |
| Possibility to connect a dishwasher/ |                      |
| washing machine                      | Yes                  |
| Mixer                                |                      |
| Finish                               | sand                 |
| Mixer type                           | single-handle, mixer |
| Installation method                  | standing             |
| Flow class [Vmin]                    | Z - 4-9 l/min        |
| Acoustic group [db]                  | I (x ≤ 20)           |
| - ·                                  | , ,                  |
| Mixer cartridge                      |                      |
| Ceramic cartridge size               | 35 mm                |
| Spout                                |                      |
| Spout type                           | swivel               |
| Mixer spout range [mm]               | 180                  |
|                                      |                      |
| Aerator                              |                      |
| Aerator type                         | honeycomb            |
| Aerator size                         | M22                  |
| Connecting hose                      |                      |
| Length [mm]                          | 450                  |
| Installation thread                  | 3/8"                 |
| Connection thread                    | M10                  |
|                                      | · · · · <del>·</del> |