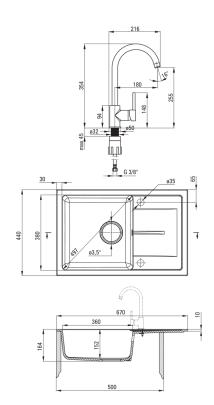

## LEDA Granite sink with tap, 1-bowl with drainer

**Product code:** ZRDA7113 **EAN:** 5908212086599

Color: sand

Warranty [years]: 18

| Sink                                 |                      |
|--------------------------------------|----------------------|
| Finish                               | sand                 |
| Surface type                         | matte                |
| Material                             | granite              |
| Installation method                  | inset                |
| Number of bowls                      | 1                    |
| Minimum cabinet width [mm]           | 500                  |
| Width [mm]                           | 440                  |
| Length [mm]                          | 670                  |
| Height [mm]                          | 164                  |
| Bowl depth [mm]                      | 152                  |
| Cut-out length [mm]                  | 650                  |
| Cut-out width [mm]                   | 422                  |
| Reversible                           | Yes                  |
| Equipped with accessories            | Yes                  |
| Number of holes                      | 2                    |
| Number of pre-drilled holes          | 0                    |
| Hydrophobicity                       | Yes                  |
|                                      |                      |
| Sink waste kit                       |                      |
| Finish                               | steel                |
| Plug type                            | manual               |
| Low siphon/ space saver              | Yes                  |
| Possibility to connect a dishwasher/ |                      |
| washing machine                      | Yes                  |
| Mixer                                |                      |
| Finish                               | sand                 |
| Mixer type                           | single-handle, mixer |
| Installation method                  | standing             |
| Flow class [Vmin]                    | Z - 4-9 l/min        |
| Acoustic group [db]                  | I (x ≤ 20)           |
| - ·                                  | , ,                  |
| Mixer cartridge                      |                      |
| Ceramic cartridge size               | 35 mm                |
| Spout                                |                      |
| Spout type                           | swivel               |
| Mixer spout range [mm]               | 180                  |
|                                      |                      |
| Aerator                              |                      |
| Aerator type                         | honeycomb            |
| Aerator size                         | M22                  |
| Connecting hose                      |                      |
| Length [mm]                          | 450                  |
| Installation thread                  | 3/8"                 |
| Connection thread                    | M10                  |
|                                      | · · · · <del>·</del> |